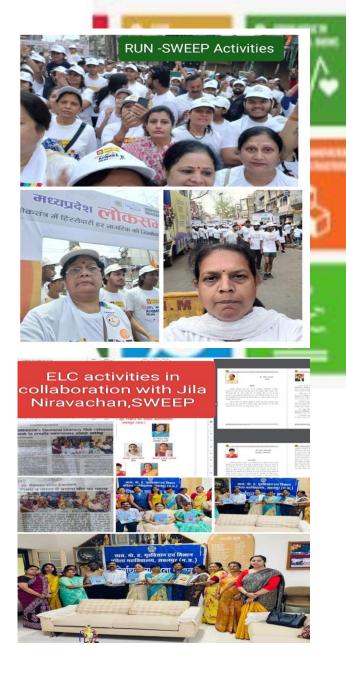

# **COLLABORATIVE QUALITY INITITIVES WITH OTHER INSTITUTIONS**

| s.no. | Detail of Collabrative Activity                             | Date of Activity                                  | Collabrative Agency               | Number of    |
|-------|-------------------------------------------------------------|---------------------------------------------------|-----------------------------------|--------------|
|       |                                                             |                                                   |                                   | Beneficaries |
|       |                                                             | Session 2023 -24                                  |                                   |              |
| 1     | Workshop for Future Generation "Oxygen                      | 29/06/2024                                        | Prakruti Mitra Environmental      |              |
|       | Corner in Laboratories"                                     |                                                   | Society Jabalpur (MOU) and        |              |
|       |                                                             |                                                   | Subham Mahila Samiti,             |              |
|       |                                                             |                                                   | Powergrid, Jabalpur (MOU)         |              |
|       |                                                             |                                                   |                                   | 35           |
|       |                                                             |                                                   | SVEEP - District Election Office, |              |
| 2     | ELC Awareness Programmes                                    | 31/03/2024                                        | Jabalpur                          | 50           |
|       |                                                             |                                                   | Rasjtriya Sevika Samuh "          |              |
| 3     | Medico Legal Awareness Programme                            | 26/02/2024                                        | Prabodhini"                       | 70           |
| 4     | Molecular modeling and drug designing                       |                                                   | Shri Ram Engineering College,     |              |
|       |                                                             | 1/2/2024-3/2/2024                                 | Jabalpur(MOU)                     | 187          |
|       |                                                             | 17/1/2024-                                        | Shri Ram Engineering College,     |              |
| 5     | Training on Pharmaceutical Preparations,                    | 21/1/2024                                         | Jabalpur(MOU)                     | 59           |
|       |                                                             | 7/12/23 to                                        | Shri Ram Engineering College,     |              |
| 6     | Training program on laboratory skill                        | 12/12/23                                          | Jabalpur(MOU)                     | 39           |
|       |                                                             |                                                   | Mahi Diabetes and Thyroid care    |              |
| 7     | Diabetes Awareness Rally                                    | 10/12/2023                                        | and Research Center, Jabalpur     | 30           |
|       |                                                             |                                                   | ·                                 |              |
| 8     | Health & Fitness - Eye Chekup Camp                          | 9/12/2023                                         | Centre for Sight, Jabalpur        | 238          |
|       |                                                             | 10/10/0000                                        | District Adminstration and Food   |              |
| 9     | Eat right Millets Mela                                      | 13/12/2023                                        | Safety Department, Jabalpur       | 15           |
|       |                                                             |                                                   |                                   |              |
| 10    | NEP – A value based Education                               | 28/8/23                                           | Shri Ram Engineering College,     | 35           |
|       |                                                             | Carailan 2022 22                                  | Jabalpur(MOU)                     | <u> </u>     |
|       | 1 at international conference on nature and                 | Session 2022-23                                   |                                   |              |
| 11    | 1st international conference on nature and natural sciences | 5-6/05/2023                                       | DDVA/ Joholous & ADDE/AAOLIV      | F3C          |
| 11    |                                                             | <del>  ' ' '                               </del> | RDVV, Jabalpur & ABRF(MOU)        | 526          |
| 12    | Traffic awareness rally                                     | 17/01/2023                                        | Traffic police Jabalpur           | 25           |
| 13    | Blood donation camp                                         | 12/1/2023                                         | Red cross society Jabalpur        | 150          |
| 14    | Health Checkup camp                                         | 12/1/2023                                         | Mukharji Hospital,Jabalpur        | 150          |
| 15    | Workshop on Lac Production for Economic                     | 2 2/12/2022                                       | INICAL Johalaur(MACLI)            | 100          |
| 15    | Development Three Development                               | 2-3/12/2022                                       | JNKVV, Jabalpur(MOU)              | 100          |
| 1.0   | Three Days workshop on 'Research                            | 16 10/11/2022                                     | IOAC Cluster India                | 50           |
| 16    | Methodology"                                                | 16-18/11/2022                                     | IQAC Cluster India                | 50           |
| 4.7   | C Davis Washington and #2 the a Davis and "                 | 15-17/09/2022,22-                                 | IIITDM Jahalau                    | 100          |
| 17    | 6 Days Workshop on "Python Programming"                     | 24/09/2022                                        | IIITDM, Jabalpur                  | 100          |
| 1.0   | Blood donation camp                                         | 7/9/2022                                          | Jila prashasan Jabalpur and Red   | 100          |
| 18    |                                                             |                                                   | cross society Jabalpur            | 100          |