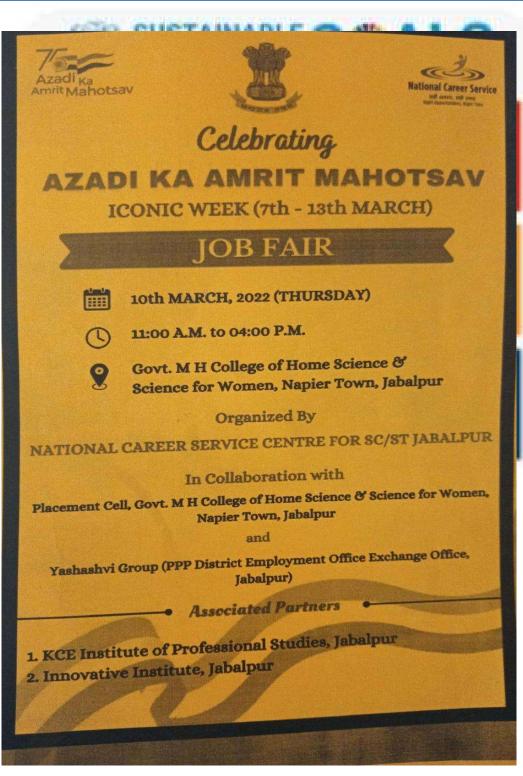

# **COLLABORATIVE QUALITY INITITIVES WITH OTHER INSTITUTIONS**

| s.no. | Detail of Collabrative Activity                             | Date of Activity                                  | Collabrative Agency               | Number of    |
|-------|-------------------------------------------------------------|---------------------------------------------------|-----------------------------------|--------------|
|       |                                                             |                                                   |                                   | Beneficaries |
|       |                                                             | Session 2023 -24                                  |                                   |              |
| 1     | Workshop for Future Generation "Oxygen                      | 29/06/2024                                        | Prakruti Mitra Environmental      |              |
|       | Corner in Laboratories"                                     |                                                   | Society Jabalpur (MOU) and        |              |
|       |                                                             |                                                   | Subham Mahila Samiti,             |              |
|       |                                                             |                                                   | Powergrid, Jabalpur (MOU)         |              |
|       |                                                             |                                                   |                                   | 35           |
|       |                                                             |                                                   | SVEEP - District Election Office, |              |
| 2     | ELC Awareness Programmes                                    | 31/03/2024                                        | Jabalpur                          | 50           |
|       |                                                             |                                                   | Rasjtriya Sevika Samuh "          |              |
| 3     | Medico Legal Awareness Programme                            | 26/02/2024                                        | Prabodhini"                       | 70           |
| 4     | Molecular modeling and drug designing                       |                                                   | Shri Ram Engineering College,     |              |
|       |                                                             | 1/2/2024-3/2/2024                                 | Jabalpur(MOU)                     | 187          |
|       |                                                             | 17/1/2024-                                        | Shri Ram Engineering College,     |              |
| 5     | Training on Pharmaceutical Preparations,                    | 21/1/2024                                         | Jabalpur(MOU)                     | 59           |
|       |                                                             | 7/12/23 to                                        | Shri Ram Engineering College,     |              |
| 6     | Training program on laboratory skill                        | 12/12/23                                          | Jabalpur(MOU)                     | 39           |
|       |                                                             |                                                   | Mahi Diabetes and Thyroid care    |              |
| 7     | Diabetes Awareness Rally                                    | 10/12/2023                                        | and Research Center, Jabalpur     | 30           |
|       |                                                             |                                                   | ·                                 |              |
| 8     | Health & Fitness - Eye Chekup Camp                          | 9/12/2023                                         | Centre for Sight, Jabalpur        | 238          |
|       |                                                             | 10/10/0000                                        | District Adminstration and Food   |              |
| 9     | Eat right Millets Mela                                      | 13/12/2023                                        | Safety Department, Jabalpur       | 15           |
|       |                                                             |                                                   |                                   |              |
| 10    | NEP – A value based Education                               | 28/8/23                                           | Shri Ram Engineering College,     | 35           |
|       |                                                             | Carailan 2022 22                                  | Jabalpur(MOU)                     | <u> </u>     |
|       | 1 at international conference on nature and                 | Session 2022-23                                   |                                   |              |
| 11    | 1st international conference on nature and natural sciences | 5-6/05/2023                                       | DDVA/ Joholous & ADDE/AAOLIV      | F3C          |
| 11    |                                                             | <del>  ' ' '                               </del> | RDVV, Jabalpur & ABRF(MOU)        | 526          |
| 12    | Traffic awareness rally                                     | 17/01/2023                                        | Traffic police Jabalpur           | 25           |
| 13    | Blood donation camp                                         | 12/1/2023                                         | Red cross society Jabalpur        | 150          |
| 14    | Health Checkup camp                                         | 12/1/2023                                         | Mukharji Hospital,Jabalpur        | 150          |
| 15    | Workshop on Lac Production for Economic                     | 2 2/12/2022                                       | INICAL Johalaur(MACLI)            | 100          |
| 15    | Development Three Development                               | 2-3/12/2022                                       | JNKVV, Jabalpur(MOU)              | 100          |
| 1.0   | Three Days workshop on 'Research                            | 16 10/11/2022                                     | IOAC Cluster India                | 50           |
| 16    | Methodology"                                                | 16-18/11/2022                                     | IQAC Cluster India                | 50           |
| 4.7   | C Davis Washington and #2 the a Davis and "                 | 15-17/09/2022,22-                                 | IIITDM Jahalau                    | 100          |
| 17    | 6 Days Workshop on "Python Programming"                     | 24/09/2022                                        | IIITDM, Jabalpur                  | 100          |
| 1.0   | Blood donation camp                                         | 7/9/2022                                          | Jila prashasan Jabalpur and Red   | 100          |
| 18    |                                                             |                                                   | cross society Jabalpur            | 100          |