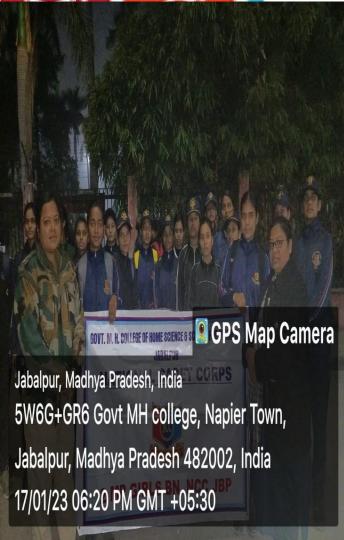

# **COLLABORATIVE QUALITY INITITIVES WITH OTHER INSTITUTIONS**

| s.no. | Detail of Collabrative Activity                             | Date of Activity                                  | Collabrative Agency               | Number of    |
|-------|-------------------------------------------------------------|---------------------------------------------------|-----------------------------------|--------------|
|       |                                                             |                                                   |                                   | Beneficaries |
|       |                                                             | Session 2023 -24                                  |                                   |              |
| 1     | Workshop for Future Generation "Oxygen                      | 29/06/2024                                        | Prakruti Mitra Environmental      |              |
|       | Corner in Laboratories"                                     |                                                   | Society Jabalpur (MOU) and        |              |
|       |                                                             |                                                   | Subham Mahila Samiti,             |              |
|       |                                                             |                                                   | Powergrid, Jabalpur (MOU)         |              |
|       |                                                             |                                                   |                                   | 35           |
|       |                                                             |                                                   | SVEEP - District Election Office, |              |
| 2     | ELC Awareness Programmes                                    | 31/03/2024                                        | Jabalpur                          | 50           |
|       |                                                             |                                                   | Rasjtriya Sevika Samuh "          |              |
| 3     | Medico Legal Awareness Programme                            | 26/02/2024                                        | Prabodhini"                       | 70           |
| 4     | Molecular modeling and drug designing                       |                                                   | Shri Ram Engineering College,     |              |
|       |                                                             | 1/2/2024-3/2/2024                                 | Jabalpur(MOU)                     | 187          |
|       |                                                             | 17/1/2024-                                        | Shri Ram Engineering College,     |              |
| 5     | Training on Pharmaceutical Preparations,                    | 21/1/2024                                         | Jabalpur(MOU)                     | 59           |
|       |                                                             | 7/12/23 to                                        | Shri Ram Engineering College,     |              |
| 6     | Training program on laboratory skill                        | 12/12/23                                          | Jabalpur(MOU)                     | 39           |
|       |                                                             |                                                   | Mahi Diabetes and Thyroid care    |              |
| 7     | Diabetes Awareness Rally                                    | 10/12/2023                                        | and Research Center, Jabalpur     | 30           |
|       |                                                             |                                                   | ·                                 |              |
| 8     | Health & Fitness - Eye Chekup Camp                          | 9/12/2023                                         | Centre for Sight, Jabalpur        | 238          |
|       |                                                             | 10/10/0000                                        | District Adminstration and Food   |              |
| 9     | Eat right Millets Mela                                      | 13/12/2023                                        | Safety Department, Jabalpur       | 15           |
|       |                                                             |                                                   |                                   |              |
| 10    | NEP – A value based Education                               | 28/8/23                                           | Shri Ram Engineering College,     | 35           |
|       |                                                             | Carailan 2022 22                                  | Jabalpur(MOU)                     | <u> </u>     |
|       | 1 at international conference on nature and                 | Session 2022-23                                   |                                   |              |
| 11    | 1st international conference on nature and natural sciences | 5-6/05/2023                                       | DDVA/ Joholous & ADDE/AAOLIV      | F3C          |
| 11    |                                                             | <del>  ' ' '                               </del> | RDVV, Jabalpur & ABRF(MOU)        | 526          |
| 12    | Traffic awareness rally                                     | 17/01/2023                                        | Traffic police Jabalpur           | 25           |
| 13    | Blood donation camp                                         | 12/1/2023                                         | Red cross society Jabalpur        | 150          |
| 14    | Health Checkup camp                                         | 12/1/2023                                         | Mukharji Hospital,Jabalpur        | 150          |
| 15    | Workshop on Lac Production for Economic                     | 2 2/12/2022                                       | INICAL Johalaur(MACLI)            | 100          |
| 15    | Development Three Development                               | 2-3/12/2022                                       | JNKVV, Jabalpur(MOU)              | 100          |
| 1.0   | Three Days workshop on 'Research                            | 16 10/11/2022                                     | IOAC Cluster India                | 50           |
| 16    | Methodology"                                                | 16-18/11/2022                                     | IQAC Cluster India                | 50           |
| 4.7   | C Davis Washington and #2 the a Davis and "                 | 15-17/09/2022,22-                                 | IIITDM Jahalau                    | 100          |
| 17    | 6 Days Workshop on "Python Programming"                     | 24/09/2022                                        | IIITDM, Jabalpur                  | 100          |
| 1.0   | Blood donation camp                                         | 7/9/2022                                          | Jila prashasan Jabalpur and Red   | 100          |
| 18    |                                                             |                                                   | cross society Jabalpur            | 100          |