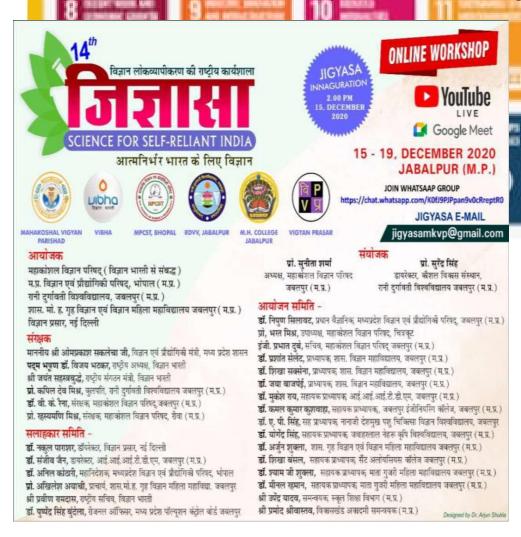

# **COLLABORATIVE QUALITY INITITIVES WITH OTHER INSTITUTIONS**

| s.no. | Detail of Collabrative Activity                             | Date of Activity                                  | Collabrative Agency               | Number of    |
|-------|-------------------------------------------------------------|---------------------------------------------------|-----------------------------------|--------------|
|       |                                                             |                                                   |                                   | Beneficaries |
|       |                                                             | Session 2023 -24                                  |                                   |              |
| 1     | Workshop for Future Generation "Oxygen                      | 29/06/2024                                        | Prakruti Mitra Environmental      |              |
|       | Corner in Laboratories"                                     |                                                   | Society Jabalpur (MOU) and        |              |
|       |                                                             |                                                   | Subham Mahila Samiti,             |              |
|       |                                                             |                                                   | Powergrid, Jabalpur (MOU)         |              |
|       |                                                             |                                                   |                                   | 35           |
|       |                                                             |                                                   | SVEEP - District Election Office, |              |
| 2     | ELC Awareness Programmes                                    | 31/03/2024                                        | Jabalpur                          | 50           |
|       |                                                             |                                                   | Rasjtriya Sevika Samuh "          |              |
| 3     | Medico Legal Awareness Programme                            | 26/02/2024                                        | Prabodhini"                       | 70           |
| 4     | Molecular modeling and drug designing                       |                                                   | Shri Ram Engineering College,     |              |
|       |                                                             | 1/2/2024-3/2/2024                                 | Jabalpur(MOU)                     | 187          |
|       |                                                             | 17/1/2024-                                        | Shri Ram Engineering College,     |              |
| 5     | Training on Pharmaceutical Preparations,                    | 21/1/2024                                         | Jabalpur(MOU)                     | 59           |
|       |                                                             | 7/12/23 to                                        | Shri Ram Engineering College,     |              |
| 6     | Training program on laboratory skill                        | 12/12/23                                          | Jabalpur(MOU)                     | 39           |
|       |                                                             |                                                   | Mahi Diabetes and Thyroid care    |              |
| 7     | Diabetes Awareness Rally                                    | 10/12/2023                                        | and Research Center, Jabalpur     | 30           |
|       |                                                             |                                                   | ·                                 |              |
| 8     | Health & Fitness - Eye Chekup Camp                          | 9/12/2023                                         | Centre for Sight, Jabalpur        | 238          |
|       |                                                             | 10/10/0000                                        | District Adminstration and Food   |              |
| 9     | Eat right Millets Mela                                      | 13/12/2023                                        | Safety Department, Jabalpur       | 15           |
|       |                                                             |                                                   |                                   |              |
| 10    | NEP – A value based Education                               | 28/8/23                                           | Shri Ram Engineering College,     | 35           |
|       |                                                             | Carailan 2022 22                                  | Jabalpur(MOU)                     | <u> </u>     |
|       | 1 at international conference on nature and                 | Session 2022-23                                   |                                   |              |
| 11    | 1st international conference on nature and natural sciences | 5-6/05/2023                                       | DDVA/ Joholous & ADDE/AAOLIV      | F3C          |
| 11    |                                                             | <del>  ' ' '                               </del> | RDVV, Jabalpur & ABRF(MOU)        | 526          |
| 12    | Traffic awareness rally                                     | 17/01/2023                                        | Traffic police Jabalpur           | 25           |
| 13    | Blood donation camp                                         | 12/1/2023                                         | Red cross society Jabalpur        | 150          |
| 14    | Health Checkup camp                                         | 12/1/2023                                         | Mukharji Hospital,Jabalpur        | 150          |
| 15    | Workshop on Lac Production for Economic                     | 2 2/12/2022                                       | INICAL Johalaur(MACLI)            | 100          |
| 15    | Development Three Development                               | 2-3/12/2022                                       | JNKVV, Jabalpur(MOU)              | 100          |
| 1.0   | Three Days workshop on 'Research                            | 16 10/11/2022                                     | IOAC Cluster India                | 50           |
| 16    | Methodology"                                                | 16-18/11/2022                                     | IQAC Cluster India                | 50           |
| 4.7   | C Davis Washington and #2 the a Davis and "                 | 15-17/09/2022,22-                                 | IIITDM Jahalau                    | 100          |
| 17    | 6 Days Workshop on "Python Programming"                     | 24/09/2022                                        | IIITDM, Jabalpur                  | 100          |
| 1.0   | Blood donation camp                                         | 7/9/2022                                          | Jila prashasan Jabalpur and Red   | 100          |
| 18    |                                                             |                                                   | cross society Jabalpur            | 100          |