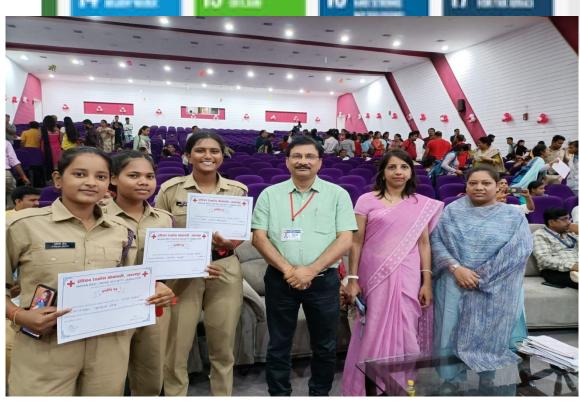

# **COLLABORATIVE QUALITY INITITIVES WITH OTHER INSTITUTIONS**

| s.no. | Detail of Collabrative Activity                             | Date of Activity                                  | Collabrative Agency               | Number of    |
|-------|-------------------------------------------------------------|---------------------------------------------------|-----------------------------------|--------------|
|       |                                                             |                                                   |                                   | Beneficaries |
|       |                                                             | Session 2023 -24                                  |                                   |              |
| 1     | Workshop for Future Generation "Oxygen                      | 29/06/2024                                        | Prakruti Mitra Environmental      |              |
|       | Corner in Laboratories"                                     |                                                   | Society Jabalpur (MOU) and        |              |
|       |                                                             |                                                   | Subham Mahila Samiti,             |              |
|       |                                                             |                                                   | Powergrid, Jabalpur (MOU)         |              |
|       |                                                             |                                                   |                                   | 35           |
|       |                                                             |                                                   | SVEEP - District Election Office, |              |
| 2     | ELC Awareness Programmes                                    | 31/03/2024                                        | Jabalpur                          | 50           |
|       |                                                             |                                                   | Rasjtriya Sevika Samuh "          |              |
| 3     | Medico Legal Awareness Programme                            | 26/02/2024                                        | Prabodhini"                       | 70           |
| 4     | Molecular modeling and drug designing                       |                                                   | Shri Ram Engineering College,     |              |
|       |                                                             | 1/2/2024-3/2/2024                                 | Jabalpur(MOU)                     | 187          |
|       |                                                             | 17/1/2024-                                        | Shri Ram Engineering College,     |              |
| 5     | Training on Pharmaceutical Preparations,                    | 21/1/2024                                         | Jabalpur(MOU)                     | 59           |
|       |                                                             | 7/12/23 to                                        | Shri Ram Engineering College,     |              |
| 6     | Training program on laboratory skill                        | 12/12/23                                          | Jabalpur(MOU)                     | 39           |
|       |                                                             |                                                   | Mahi Diabetes and Thyroid care    |              |
| 7     | Diabetes Awareness Rally                                    | 10/12/2023                                        | and Research Center, Jabalpur     | 30           |
|       |                                                             |                                                   | ·                                 |              |
| 8     | Health & Fitness - Eye Chekup Camp                          | 9/12/2023                                         | Centre for Sight, Jabalpur        | 238          |
|       |                                                             | 10/10/0000                                        | District Adminstration and Food   |              |
| 9     | Eat right Millets Mela                                      | 13/12/2023                                        | Safety Department, Jabalpur       | 15           |
|       |                                                             |                                                   |                                   |              |
| 10    | NEP – A value based Education                               | 28/8/23                                           | Shri Ram Engineering College,     | 35           |
|       |                                                             | Carailan 2022 22                                  | Jabalpur(MOU)                     | <u> </u>     |
|       | 1 at international conference on nature and                 | Session 2022-23                                   |                                   |              |
| 11    | 1st international conference on nature and natural sciences | 5-6/05/2023                                       | DDVA/ Joholous & ADDE/AAOLIV      | F3C          |
| 11    |                                                             | <del>  ' ' '                               </del> | RDVV, Jabalpur & ABRF(MOU)        | 526          |
| 12    | Traffic awareness rally                                     | 17/01/2023                                        | Traffic police Jabalpur           | 25           |
| 13    | Blood donation camp                                         | 12/1/2023                                         | Red cross society Jabalpur        | 150          |
| 14    | Health Checkup camp                                         | 12/1/2023                                         | Mukharji Hospital,Jabalpur        | 150          |
| 15    | Workshop on Lac Production for Economic                     | 2 2/12/2022                                       | INICAL Johalaur(MACLI)            | 100          |
| 15    | Development Three Development                               | 2-3/12/2022                                       | JNKVV, Jabalpur(MOU)              | 100          |
| 1.0   | Three Days workshop on 'Research                            | 16 10/11/2022                                     | IOAC Cluster India                | 50           |
| 16    | Methodology"                                                | 16-18/11/2022                                     | IQAC Cluster India                | 50           |
| 4.7   | C Davis Washington and #2 the a Davis and "                 | 15-17/09/2022,22-                                 | IIITDM Jahalau                    | 100          |
| 17    | 6 Days Workshop on "Python Programming"                     | 24/09/2022                                        | IIITDM, Jabalpur                  | 100          |
| 1.0   | Blood donation camp                                         | 7/9/2022                                          | Jila prashasan Jabalpur and Red   | 100          |
| 18    |                                                             |                                                   | cross society Jabalpur            | 100          |