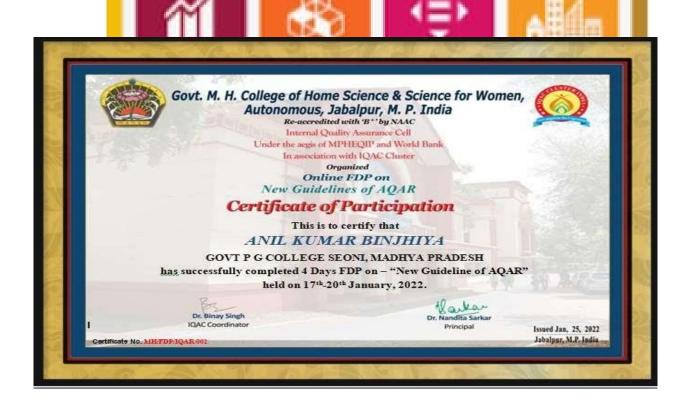

| 1500/- Ea   | ch Speaker                                         |               |     |  |



| Detail of Collaborative Activity        | Date of Activity                | Collaborative Agency | Number of<br>Beneficiaries |
|-----------------------------------------|---------------------------------|----------------------|----------------------------|
| 6 Days Workshop on "Python Programming" | 15-17/09/2022,22-<br>24/09/2022 | IIITDM, Jabalpur     | 100                        |

# 6 Days Workshop on "Python Programming" in collaboration with IIITDM, Jabalpur

- Empowering Girls to Reduce the Gender Gap in IT and ITES Sectors in South Asia

Region: Training and E-Content Development Programme Skill Development

Program, Python Programming

Dated 15-17, 22-24 September 2022.

Under Asi@Connect Project Python Programming

# NAME OF THE INSTITUTION/ INDUSTRY/ CORPORATE HOUSE - IIITD