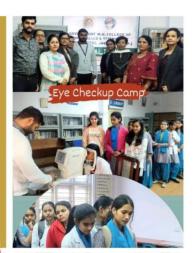

# **COLLABORATIVE QUALITY INITITIVES WITH OTHER INSTITUTIONS**

| s.no. | Detail of Collabrative Activity                             | Date of Activity                                  | Collabrative Agency               | Number of    |
|-------|-------------------------------------------------------------|---------------------------------------------------|-----------------------------------|--------------|
|       |                                                             |                                                   |                                   | Beneficaries |
|       |                                                             | Session 2023 -24                                  |                                   |              |
| 1     | Workshop for Future Generation "Oxygen                      | 29/06/2024                                        | Prakruti Mitra Environmental      |              |
|       | Corner in Laboratories"                                     |                                                   | Society Jabalpur (MOU) and        |              |
|       |                                                             |                                                   | Subham Mahila Samiti,             |              |
|       |                                                             |                                                   | Powergrid, Jabalpur (MOU)         |              |
|       |                                                             |                                                   |                                   | 35           |
|       |                                                             |                                                   | SVEEP - District Election Office, |              |
| 2     | ELC Awareness Programmes                                    | 31/03/2024                                        | Jabalpur                          | 50           |
|       |                                                             |                                                   | Rasjtriya Sevika Samuh "          |              |
| 3     | Medico Legal Awareness Programme                            | 26/02/2024                                        | Prabodhini"                       | 70           |
| 4     | Molecular modeling and drug designing                       |                                                   | Shri Ram Engineering College,     |              |
|       |                                                             | 1/2/2024-3/2/2024                                 | Jabalpur(MOU)                     | 187          |
|       |                                                             | 17/1/2024-                                        | Shri Ram Engineering College,     |              |
| 5     | Training on Pharmaceutical Preparations,                    | 21/1/2024                                         | Jabalpur(MOU)                     | 59           |
|       |                                                             | 7/12/23 to                                        | Shri Ram Engineering College,     |              |
| 6     | Training program on laboratory skill                        | 12/12/23                                          | Jabalpur(MOU)                     | 39           |
|       |                                                             |                                                   | Mahi Diabetes and Thyroid care    |              |
| 7     | Diabetes Awareness Rally                                    | 10/12/2023                                        | and Research Center, Jabalpur     | 30           |
|       |                                                             |                                                   | ·                                 |              |
| 8     | Health & Fitness - Eye Chekup Camp                          | 9/12/2023                                         | Centre for Sight, Jabalpur        | 238          |
|       |                                                             | 10/10/0000                                        | District Adminstration and Food   |              |
| 9     | Eat right Millets Mela                                      | 13/12/2023                                        | Safety Department, Jabalpur       | 15           |
|       |                                                             |                                                   |                                   |              |
| 10    | NEP – A value based Education                               | 28/8/23                                           | Shri Ram Engineering College,     | 35           |
|       |                                                             | Carailan 2022 22                                  | Jabalpur(MOU)                     | <u> </u>     |
|       | 1 at international conference on nature and                 | Session 2022-23                                   |                                   |              |
| 11    | 1st international conference on nature and natural sciences | 5-6/05/2023                                       | DDVA/ Joholous & ADDE/AAOLIV      | F3C          |
| 11    |                                                             | <del>  ' ' '                               </del> | RDVV, Jabalpur & ABRF(MOU)        | 526          |
| 12    | Traffic awareness rally                                     | 17/01/2023                                        | Traffic police Jabalpur           | 25           |
| 13    | Blood donation camp                                         | 12/1/2023                                         | Red cross society Jabalpur        | 150          |
| 14    | Health Checkup camp                                         | 12/1/2023                                         | Mukharji Hospital,Jabalpur        | 150          |
| 15    | Workshop on Lac Production for Economic                     | 2 2/12/2022                                       | INICAL Johalaur(MACLI)            | 100          |
| 15    | Development Three Development                               | 2-3/12/2022                                       | JNKVV, Jabalpur(MOU)              | 100          |
| 1.0   | Three Days workshop on 'Research                            | 16 10/11/2022                                     | IOAC Cluster India                | 50           |
| 16    | Methodology"                                                | 16-18/11/2022                                     | IQAC Cluster India                | 50           |
| 4.7   | C Davis Washington and #2 the a Davis and "                 | 15-17/09/2022,22-                                 | IIITDM Jahalau                    | 100          |
| 17    | 6 Days Workshop on "Python Programming"                     | 24/09/2022                                        | IIITDM, Jabalpur                  | 100          |
| 1.0   | Blood donation camp                                         | 7/9/2022                                          | Jila prashasan Jabalpur and Red   | 100          |
| 18    |                                                             |                                                   | cross society Jabalpur            | 100          |