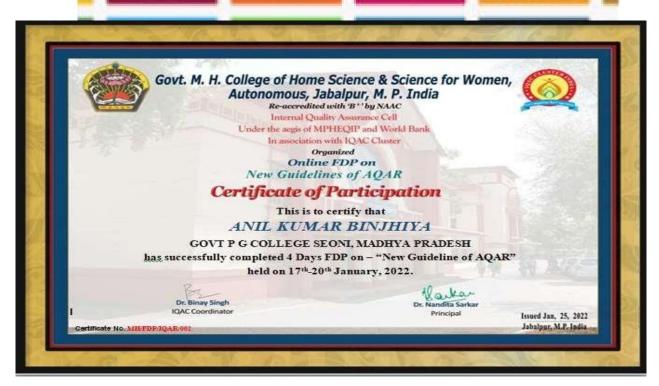

# **COLLABORATIVE QUALITY INITITIVES WITH OTHER INSTITUTIONS**

| s.no. | Detail of Collabrative Activity                             | Date of Activity                                  | Collabrative Agency               | Number of    |
|-------|-------------------------------------------------------------|---------------------------------------------------|-----------------------------------|--------------|
|       |                                                             |                                                   |                                   | Beneficaries |
|       |                                                             | Session 2023 -24                                  |                                   |              |
| 1     | Workshop for Future Generation "Oxygen                      | 29/06/2024                                        | Prakruti Mitra Environmental      |              |
|       | Corner in Laboratories"                                     |                                                   | Society Jabalpur (MOU) and        |              |
|       |                                                             |                                                   | Subham Mahila Samiti,             |              |
|       |                                                             |                                                   | Powergrid, Jabalpur (MOU)         |              |
|       |                                                             |                                                   |                                   | 35           |
|       |                                                             |                                                   | SVEEP - District Election Office, |              |
| 2     | ELC Awareness Programmes                                    | 31/03/2024                                        | Jabalpur                          | 50           |
|       |                                                             |                                                   | Rasjtriya Sevika Samuh "          |              |
| 3     | Medico Legal Awareness Programme                            | 26/02/2024                                        | Prabodhini"                       | 70           |
| 4     | Molecular modeling and drug designing                       |                                                   | Shri Ram Engineering College,     |              |
|       |                                                             | 1/2/2024-3/2/2024                                 | Jabalpur(MOU)                     | 187          |
|       |                                                             | 17/1/2024-                                        | Shri Ram Engineering College,     |              |
| 5     | Training on Pharmaceutical Preparations,                    | 21/1/2024                                         | Jabalpur(MOU)                     | 59           |
|       |                                                             | 7/12/23 to                                        | Shri Ram Engineering College,     |              |
| 6     | Training program on laboratory skill                        | 12/12/23                                          | Jabalpur(MOU)                     | 39           |
|       |                                                             |                                                   | Mahi Diabetes and Thyroid care    |              |
| 7     | Diabetes Awareness Rally                                    | 10/12/2023                                        | and Research Center, Jabalpur     | 30           |
|       |                                                             |                                                   | ·                                 |              |
| 8     | Health & Fitness - Eye Chekup Camp                          | 9/12/2023                                         | Centre for Sight, Jabalpur        | 238          |
|       |                                                             | 10/10/0000                                        | District Adminstration and Food   |              |
| 9     | Eat right Millets Mela                                      | 13/12/2023                                        | Safety Department, Jabalpur       | 15           |
|       |                                                             |                                                   |                                   |              |
| 10    | NEP – A value based Education                               | 28/8/23                                           | Shri Ram Engineering College,     | 35           |
|       |                                                             | Carailan 2022 22                                  | Jabalpur(MOU)                     | <u> </u>     |
|       | 1 at international conference on nature and                 | Session 2022-23                                   |                                   |              |
| 11    | 1st international conference on nature and natural sciences | 5-6/05/2023                                       | DDVA/ Joholous & ADDE/AAOLIV      | F3C          |
| 11    |                                                             | <del>  ' ' '                               </del> | RDVV, Jabalpur & ABRF(MOU)        | 526          |
| 12    | Traffic awareness rally                                     | 17/01/2023                                        | Traffic police Jabalpur           | 25           |
| 13    | Blood donation camp                                         | 12/1/2023                                         | Red cross society Jabalpur        | 150          |
| 14    | Health Checkup camp                                         | 12/1/2023                                         | Mukharji Hospital,Jabalpur        | 150          |
| 15    | Workshop on Lac Production for Economic                     | 2 2/12/2022                                       | INICAL Johalaur(MACLI)            | 100          |
| 15    | Development Three Development                               | 2-3/12/2022                                       | JNKVV, Jabalpur(MOU)              | 100          |
| 1.0   | Three Days workshop on 'Research                            | 16 10/11/2022                                     | IOAC Cluster India                | 50           |
| 16    | Methodology"                                                | 16-18/11/2022                                     | IQAC Cluster India                | 50           |
| 4.7   | C Davis Washington and #2 the a Davis and "                 | 15-17/09/2022,22-                                 | IIITDM Jahalau                    | 100          |
| 17    | 6 Days Workshop on "Python Programming"                     | 24/09/2022                                        | IIITDM, Jabalpur                  | 100          |
| 1.0   | Blood donation camp                                         | 7/9/2022                                          | Jila prashasan Jabalpur and Red   | 100          |
| 18    |                                                             |                                                   | cross society Jabalpur            | 100          |