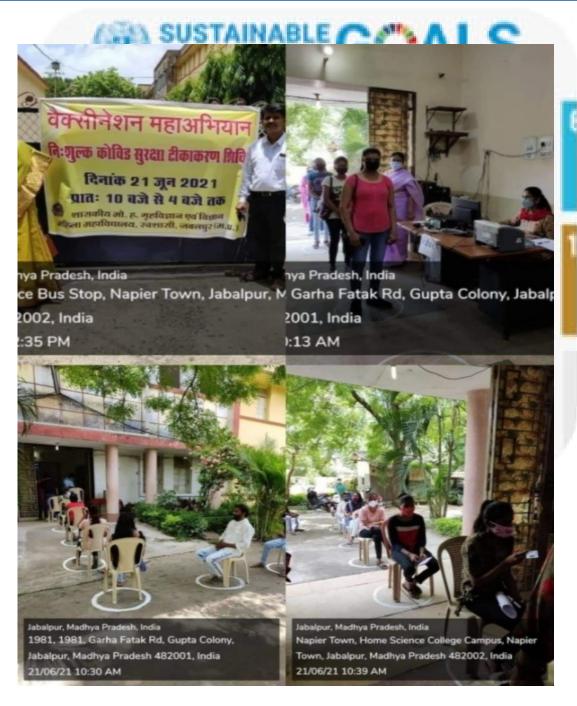

# **COLLABORATIVE QUALITY INITITIVES WITH OTHER INSTITUTIONS**

| s.no. | Detail of Collabrative Activity                             | Date of Activity                                  | Collabrative Agency               | Number of    |
|-------|-------------------------------------------------------------|---------------------------------------------------|-----------------------------------|--------------|
|       |                                                             |                                                   |                                   | Beneficaries |
|       |                                                             | Session 2023 -24                                  |                                   |              |
| 1     | Workshop for Future Generation "Oxygen                      | 29/06/2024                                        | Prakruti Mitra Environmental      |              |
|       | Corner in Laboratories"                                     |                                                   | Society Jabalpur (MOU) and        |              |
|       |                                                             |                                                   | Subham Mahila Samiti,             |              |
|       |                                                             |                                                   | Powergrid, Jabalpur (MOU)         |              |
|       |                                                             |                                                   |                                   | 35           |
|       |                                                             |                                                   | SVEEP - District Election Office, |              |
| 2     | ELC Awareness Programmes                                    | 31/03/2024                                        | Jabalpur                          | 50           |
|       |                                                             |                                                   | Rasjtriya Sevika Samuh "          |              |
| 3     | Medico Legal Awareness Programme                            | 26/02/2024                                        | Prabodhini"                       | 70           |
| 4     | Molecular modeling and drug designing                       |                                                   | Shri Ram Engineering College,     |              |
|       |                                                             | 1/2/2024-3/2/2024                                 | Jabalpur(MOU)                     | 187          |
|       |                                                             | 17/1/2024-                                        | Shri Ram Engineering College,     |              |
| 5     | Training on Pharmaceutical Preparations,                    | 21/1/2024                                         | Jabalpur(MOU)                     | 59           |
|       |                                                             | 7/12/23 to                                        | Shri Ram Engineering College,     |              |
| 6     | Training program on laboratory skill                        | 12/12/23                                          | Jabalpur(MOU)                     | 39           |
|       |                                                             |                                                   | Mahi Diabetes and Thyroid care    |              |
| 7     | Diabetes Awareness Rally                                    | 10/12/2023                                        | and Research Center, Jabalpur     | 30           |
|       |                                                             |                                                   | ·                                 |              |
| 8     | Health & Fitness - Eye Chekup Camp                          | 9/12/2023                                         | Centre for Sight, Jabalpur        | 238          |
|       |                                                             | 10/10/0000                                        | District Adminstration and Food   |              |
| 9     | Eat right Millets Mela                                      | 13/12/2023                                        | Safety Department, Jabalpur       | 15           |
|       |                                                             |                                                   |                                   |              |
| 10    | NEP – A value based Education                               | 28/8/23                                           | Shri Ram Engineering College,     | 35           |
|       |                                                             | Carailan 2022 22                                  | Jabalpur(MOU)                     | <u> </u>     |
|       | 1 at international conference on nature and                 | Session 2022-23                                   |                                   |              |
| 11    | 1st international conference on nature and natural sciences | 5-6/05/2023                                       | DDVA/ Joholous & ADDE/AAOLIV      | F3C          |
| 11    |                                                             | <del>  ' ' '                               </del> | RDVV, Jabalpur & ABRF(MOU)        | 526          |
| 12    | Traffic awareness rally                                     | 17/01/2023                                        | Traffic police Jabalpur           | 25           |
| 13    | Blood donation camp                                         | 12/1/2023                                         | Red cross society Jabalpur        | 150          |
| 14    | Health Checkup camp                                         | 12/1/2023                                         | Mukharji Hospital,Jabalpur        | 150          |
| 15    | Workshop on Lac Production for Economic                     | 2 2/12/2022                                       | INICAL Johalaur(MACLI)            | 100          |
| 15    | Development Three Development                               | 2-3/12/2022                                       | JNKVV, Jabalpur(MOU)              | 100          |
| 1.0   | Three Days workshop on 'Research                            | 16 10/11/2022                                     | IOAC Cluster India                | 50           |
| 16    | Methodology"                                                | 16-18/11/2022                                     | IQAC Cluster India                | 50           |
| 4.7   | C Davis Washington and #2 the a Davis and "                 | 15-17/09/2022,22-                                 | IIITDM Jahalau                    | 100          |
| 17    | 6 Days Workshop on "Python Programming"                     | 24/09/2022                                        | IIITDM, Jabalpur                  | 100          |
| 1.0   | Blood donation camp                                         | 7/9/2022                                          | Jila prashasan Jabalpur and Red   | 100          |
| 18    |                                                             |                                                   | cross society Jabalpur            | 100          |