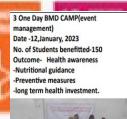

सदस्यों ने पौधे दिए।

रसायन विभाग की अनुपयुक्त
सामग्री से छात्राओं ने बेस्ट आफ
वेस्ट गतिविधि के अंतर्गत बनाया। डा
यतीश जैन ने पौधारोपण कैसे किया
जाए, इस पर प्रकाश डाला। डा गीता
चौबे ने आक्सीजन कार्नर के महत्व
के बारे में जानकारी प्रदान की।