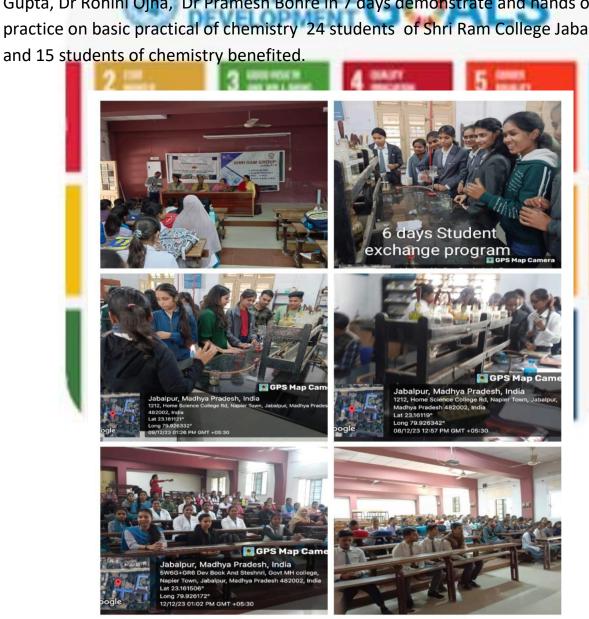

# **COLLABORATIVE QUALITY INITITIVES WITH OTHER INSTITUTIONS**

| s.no. | Detail of Collabrative Activity                             | Date of Activity                                  | Collabrative Agency               | Number of    |
|-------|-------------------------------------------------------------|---------------------------------------------------|-----------------------------------|--------------|
|       |                                                             |                                                   |                                   | Beneficaries |
|       |                                                             | Session 2023 -24                                  |                                   |              |
| 1     | Workshop for Future Generation "Oxygen                      | 29/06/2024                                        | Prakruti Mitra Environmental      |              |
|       | Corner in Laboratories"                                     |                                                   | Society Jabalpur (MOU) and        |              |
|       |                                                             |                                                   | Subham Mahila Samiti,             |              |
|       |                                                             |                                                   | Powergrid, Jabalpur (MOU)         |              |
|       |                                                             |                                                   |                                   | 35           |
|       |                                                             |                                                   | SVEEP - District Election Office, |              |
| 2     | ELC Awareness Programmes                                    | 31/03/2024                                        | Jabalpur                          | 50           |
|       |                                                             |                                                   | Rasjtriya Sevika Samuh "          |              |
| 3     | Medico Legal Awareness Programme                            | 26/02/2024                                        | Prabodhini"                       | 70           |
| 4     | Molecular modeling and drug designing                       |                                                   | Shri Ram Engineering College,     |              |
|       |                                                             | 1/2/2024-3/2/2024                                 | Jabalpur(MOU)                     | 187          |
|       |                                                             | 17/1/2024-                                        | Shri Ram Engineering College,     |              |
| 5     | Training on Pharmaceutical Preparations,                    | 21/1/2024                                         | Jabalpur(MOU)                     | 59           |
|       |                                                             | 7/12/23 to                                        | Shri Ram Engineering College,     |              |
| 6     | Training program on laboratory skill                        | 12/12/23                                          | Jabalpur(MOU)                     | 39           |
|       |                                                             |                                                   | Mahi Diabetes and Thyroid care    |              |
| 7     | Diabetes Awareness Rally                                    | 10/12/2023                                        | and Research Center, Jabalpur     | 30           |
|       |                                                             |                                                   | ·                                 |              |
| 8     | Health & Fitness - Eye Chekup Camp                          | 9/12/2023                                         | Centre for Sight, Jabalpur        | 238          |
|       |                                                             | 10/10/0000                                        | District Adminstration and Food   |              |
| 9     | Eat right Millets Mela                                      | 13/12/2023                                        | Safety Department, Jabalpur       | 15           |
|       |                                                             |                                                   |                                   |              |
| 10    | NEP – A value based Education                               | 28/8/23                                           | Shri Ram Engineering College,     | 35           |
|       |                                                             | Carailan 2022 22                                  | Jabalpur(MOU)                     | <u> </u>     |
|       | 1 at international conference on nature and                 | Session 2022-23                                   |                                   |              |
| 11    | 1st international conference on nature and natural sciences | 5-6/05/2023                                       | DDVA/ Joholous & ADDE/AAOLIV      | F3C          |
| 11    |                                                             | <del>  ' ' '                               </del> | RDVV, Jabalpur & ABRF(MOU)        | 526          |
| 12    | Traffic awareness rally                                     | 17/01/2023                                        | Traffic police Jabalpur           | 25           |
| 13    | Blood donation camp                                         | 12/1/2023                                         | Red cross society Jabalpur        | 150          |
| 14    | Health Checkup camp                                         | 12/1/2023                                         | Mukharji Hospital,Jabalpur        | 150          |
| 15    | Workshop on Lac Production for Economic                     | 2 2/12/2022                                       | INICAL Johalaur(MACLI)            | 100          |
| 15    | Development Three Development                               | 2-3/12/2022                                       | JNKVV, Jabalpur(MOU)              | 100          |
| 1.0   | Three Days workshop on 'Research                            | 16 10/11/2022                                     | IOAC Cluster India                | 50           |
| 16    | Methodology"                                                | 16-18/11/2022                                     | IQAC Cluster India                | 50           |
| 4.7   | C Davis Washington and #2 the a Davis and "                 | 15-17/09/2022,22-                                 | IIITDM Jahalau                    | 100          |
| 17    | 6 Days Workshop on "Python Programming"                     | 24/09/2022                                        | IIITDM, Jabalpur                  | 100          |
| 1.0   | Blood donation camp                                         | 7/9/2022                                          | Jila prashasan Jabalpur and Red   | 100          |
| 18    |                                                             |                                                   | cross society Jabalpur            | 100          |