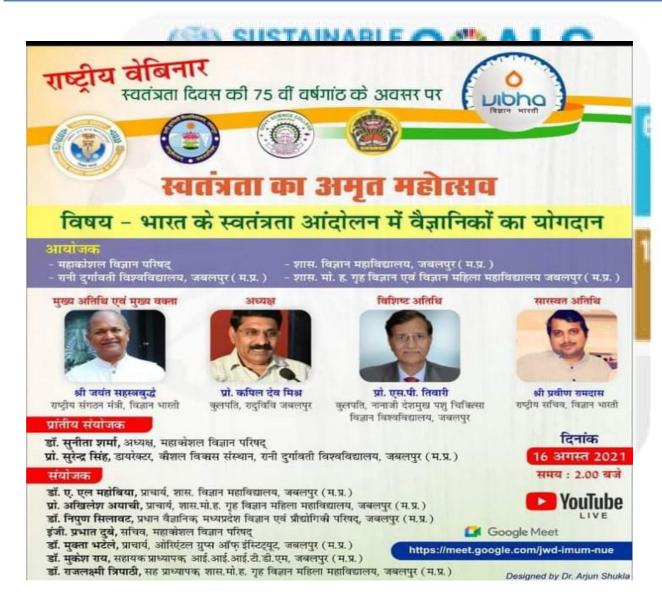

# **COLLABORATIVE QUALITY INITITIVES WITH OTHER INSTITUTIONS**

| s.no. | Detail of Collabrative Activity                             | Date of Activity                                  | Collabrative Agency               | Number of    |
|-------|-------------------------------------------------------------|---------------------------------------------------|-----------------------------------|--------------|
|       |                                                             |                                                   |                                   | Beneficaries |
|       |                                                             | Session 2023 -24                                  |                                   |              |
| 1     | Workshop for Future Generation "Oxygen                      | 29/06/2024                                        | Prakruti Mitra Environmental      |              |
|       | Corner in Laboratories"                                     |                                                   | Society Jabalpur (MOU) and        |              |
|       |                                                             |                                                   | Subham Mahila Samiti,             |              |
|       |                                                             |                                                   | Powergrid, Jabalpur (MOU)         |              |
|       |                                                             |                                                   |                                   | 35           |
|       |                                                             |                                                   | SVEEP - District Election Office, |              |
| 2     | ELC Awareness Programmes                                    | 31/03/2024                                        | Jabalpur                          | 50           |
|       |                                                             |                                                   | Rasjtriya Sevika Samuh "          |              |
| 3     | Medico Legal Awareness Programme                            | 26/02/2024                                        | Prabodhini"                       | 70           |
| 4     | Molecular modeling and drug designing                       |                                                   | Shri Ram Engineering College,     |              |
|       |                                                             | 1/2/2024-3/2/2024                                 | Jabalpur(MOU)                     | 187          |
|       |                                                             | 17/1/2024-                                        | Shri Ram Engineering College,     |              |
| 5     | Training on Pharmaceutical Preparations,                    | 21/1/2024                                         | Jabalpur(MOU)                     | 59           |
|       |                                                             | 7/12/23 to                                        | Shri Ram Engineering College,     |              |
| 6     | Training program on laboratory skill                        | 12/12/23                                          | Jabalpur(MOU)                     | 39           |
|       |                                                             |                                                   | Mahi Diabetes and Thyroid care    |              |
| 7     | Diabetes Awareness Rally                                    | 10/12/2023                                        | and Research Center, Jabalpur     | 30           |
|       |                                                             |                                                   | ·                                 |              |
| 8     | Health & Fitness - Eye Chekup Camp                          | 9/12/2023                                         | Centre for Sight, Jabalpur        | 238          |
|       |                                                             | 10/10/0000                                        | District Adminstration and Food   |              |
| 9     | Eat right Millets Mela                                      | 13/12/2023                                        | Safety Department, Jabalpur       | 15           |
|       |                                                             |                                                   |                                   |              |
| 10    | NEP – A value based Education                               | 28/8/23                                           | Shri Ram Engineering College,     | 35           |
|       |                                                             | Carailan 2022 22                                  | Jabalpur(MOU)                     | <u> </u>     |
|       | 1 at international conference on nature and                 | Session 2022-23                                   |                                   |              |
| 11    | 1st international conference on nature and natural sciences | 5-6/05/2023                                       | DDVA/ Joholous & ADDE/AAOLIV      | F3C          |
| 11    |                                                             | <del>  ' ' '                               </del> | RDVV, Jabalpur & ABRF(MOU)        | 526          |
| 12    | Traffic awareness rally                                     | 17/01/2023                                        | Traffic police Jabalpur           | 25           |
| 13    | Blood donation camp                                         | 12/1/2023                                         | Red cross society Jabalpur        | 150          |
| 14    | Health Checkup camp                                         | 12/1/2023                                         | Mukharji Hospital,Jabalpur        | 150          |
| 15    | Workshop on Lac Production for Economic                     | 2 2/12/2022                                       | INICAL Johalaur(MACLI)            | 100          |
| 15    | Development Three Development                               | 2-3/12/2022                                       | JNKVV, Jabalpur(MOU)              | 100          |
| 1.0   | Three Days workshop on 'Research                            | 16 10/11/2022                                     | IOAC Cluster India                | 50           |
| 16    | Methodology"                                                | 16-18/11/2022                                     | IQAC Cluster India                | 50           |
| 4.7   | C Davis Washington and #2 the a Davis and "                 | 15-17/09/2022,22-                                 | IIITDM Jahalau                    | 100          |
| 17    | 6 Days Workshop on "Python Programming"                     | 24/09/2022                                        | IIITDM, Jabalpur                  | 100          |
| 1.0   | Blood donation camp                                         | 7/9/2022                                          | Jila prashasan Jabalpur and Red   | 100          |
| 18    |                                                             |                                                   | cross society Jabalpur            | 100          |