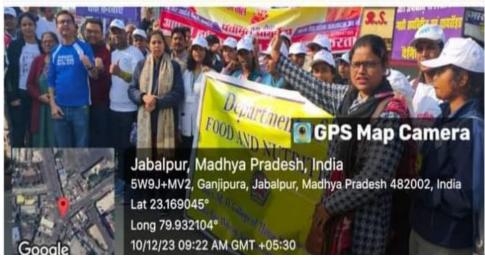

# **COLLABORATIVE QUALITY INITITIVES WITH OTHER INSTITUTIONS**

| s.no. | Detail of Collabrative Activity                             | Date of Activity                                  | Collabrative Agency               | Number of    |
|-------|-------------------------------------------------------------|---------------------------------------------------|-----------------------------------|--------------|
|       |                                                             |                                                   |                                   | Beneficaries |
|       |                                                             | Session 2023 -24                                  |                                   |              |
| 1     | Workshop for Future Generation "Oxygen                      | 29/06/2024                                        | Prakruti Mitra Environmental      |              |
|       | Corner in Laboratories"                                     |                                                   | Society Jabalpur (MOU) and        |              |
|       |                                                             |                                                   | Subham Mahila Samiti,             |              |
|       |                                                             |                                                   | Powergrid, Jabalpur (MOU)         |              |
|       |                                                             |                                                   |                                   | 35           |
|       |                                                             |                                                   | SVEEP - District Election Office, |              |
| 2     | ELC Awareness Programmes                                    | 31/03/2024                                        | Jabalpur                          | 50           |
|       |                                                             |                                                   | Rasjtriya Sevika Samuh "          |              |
| 3     | Medico Legal Awareness Programme                            | 26/02/2024                                        | Prabodhini"                       | 70           |
| 4     | Molecular modeling and drug designing                       |                                                   | Shri Ram Engineering College,     |              |
|       |                                                             | 1/2/2024-3/2/2024                                 | Jabalpur(MOU)                     | 187          |
|       |                                                             | 17/1/2024-                                        | Shri Ram Engineering College,     |              |
| 5     | Training on Pharmaceutical Preparations,                    | 21/1/2024                                         | Jabalpur(MOU)                     | 59           |
|       |                                                             | 7/12/23 to                                        | Shri Ram Engineering College,     |              |
| 6     | Training program on laboratory skill                        | 12/12/23                                          | Jabalpur(MOU)                     | 39           |
|       |                                                             |                                                   | Mahi Diabetes and Thyroid care    |              |
| 7     | Diabetes Awareness Rally                                    | 10/12/2023                                        | and Research Center, Jabalpur     | 30           |
|       |                                                             |                                                   | ·                                 |              |
| 8     | Health & Fitness - Eye Chekup Camp                          | 9/12/2023                                         | Centre for Sight, Jabalpur        | 238          |
|       |                                                             | 10/10/0000                                        | District Adminstration and Food   |              |
| 9     | Eat right Millets Mela                                      | 13/12/2023                                        | Safety Department, Jabalpur       | 15           |
|       |                                                             |                                                   |                                   |              |
| 10    | NEP – A value based Education                               | 28/8/23                                           | Shri Ram Engineering College,     | 35           |
|       |                                                             | Carailan 2022 22                                  | Jabalpur(MOU)                     | <u> </u>     |
|       | 1 at international conference on nature and                 | Session 2022-23                                   |                                   |              |
| 11    | 1st international conference on nature and natural sciences | 5-6/05/2023                                       | DDVA/ Joholous & ADDE/AAOLIV      | F3C          |
| 11    |                                                             | <del>  ' ' '                               </del> | RDVV, Jabalpur & ABRF(MOU)        | 526          |
| 12    | Traffic awareness rally                                     | 17/01/2023                                        | Traffic police Jabalpur           | 25           |
| 13    | Blood donation camp                                         | 12/1/2023                                         | Red cross society Jabalpur        | 150          |
| 14    | Health Checkup camp                                         | 12/1/2023                                         | Mukharji Hospital,Jabalpur        | 150          |
| 15    | Workshop on Lac Production for Economic                     | 2 2/12/2022                                       | INICAL Johalaur(MACLI)            | 100          |
| 15    | Development Three Development                               | 2-3/12/2022                                       | JNKVV, Jabalpur(MOU)              | 100          |
| 1.0   | Three Days workshop on 'Research                            | 16 10/11/2022                                     | IOAC Cluster India                | 50           |
| 16    | Methodology"                                                | 16-18/11/2022                                     | IQAC Cluster India                | 50           |
| 4.7   | C Davis Washington and #2 the a Davis and "                 | 15-17/09/2022,22-                                 | IIITDM Jahalau                    | 100          |
| 17    | 6 Days Workshop on "Python Programming"                     | 24/09/2022                                        | IIITDM, Jabalpur                  | 100          |
| 1.0   | Blood donation camp                                         | 7/9/2022                                          | Jila prashasan Jabalpur and Red   | 100          |
| 18    |                                                             |                                                   | cross society Jabalpur            | 100          |