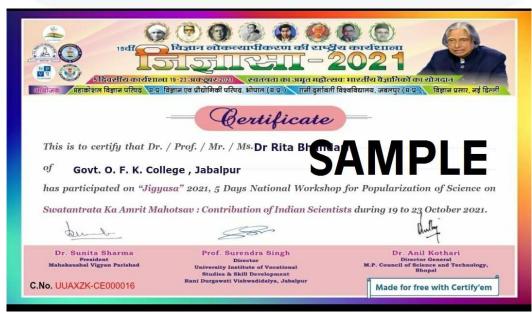

# **COLLABORATIVE QUALITY INITITIVES WITH OTHER INSTITUTIONS**

| s.no. | Detail of Collabrative Activity                             | Date of Activity                                  | Collabrative Agency               | Number of    |
|-------|-------------------------------------------------------------|---------------------------------------------------|-----------------------------------|--------------|
|       |                                                             |                                                   |                                   | Beneficaries |
|       |                                                             | Session 2023 -24                                  |                                   |              |
| 1     | Workshop for Future Generation "Oxygen                      | 29/06/2024                                        | Prakruti Mitra Environmental      |              |
|       | Corner in Laboratories"                                     |                                                   | Society Jabalpur (MOU) and        |              |
|       |                                                             |                                                   | Subham Mahila Samiti,             |              |
|       |                                                             |                                                   | Powergrid, Jabalpur (MOU)         |              |
|       |                                                             |                                                   |                                   | 35           |
|       |                                                             |                                                   | SVEEP - District Election Office, |              |
| 2     | ELC Awareness Programmes                                    | 31/03/2024                                        | Jabalpur                          | 50           |
|       |                                                             |                                                   | Rasjtriya Sevika Samuh "          |              |
| 3     | Medico Legal Awareness Programme                            | 26/02/2024                                        | Prabodhini"                       | 70           |
| 4     | Molecular modeling and drug designing                       |                                                   | Shri Ram Engineering College,     |              |
|       |                                                             | 1/2/2024-3/2/2024                                 | Jabalpur(MOU)                     | 187          |
|       |                                                             | 17/1/2024-                                        | Shri Ram Engineering College,     |              |
| 5     | Training on Pharmaceutical Preparations,                    | 21/1/2024                                         | Jabalpur(MOU)                     | 59           |
|       |                                                             | 7/12/23 to                                        | Shri Ram Engineering College,     |              |
| 6     | Training program on laboratory skill                        | 12/12/23                                          | Jabalpur(MOU)                     | 39           |
|       |                                                             |                                                   | Mahi Diabetes and Thyroid care    |              |
| 7     | Diabetes Awareness Rally                                    | 10/12/2023                                        | and Research Center, Jabalpur     | 30           |
|       |                                                             |                                                   | ·                                 |              |
| 8     | Health & Fitness - Eye Chekup Camp                          | 9/12/2023                                         | Centre for Sight, Jabalpur        | 238          |
|       |                                                             | 10/10/0000                                        | District Adminstration and Food   |              |
| 9     | Eat right Millets Mela                                      | 13/12/2023                                        | Safety Department, Jabalpur       | 15           |
|       |                                                             |                                                   |                                   |              |
| 10    | NEP – A value based Education                               | 28/8/23                                           | Shri Ram Engineering College,     | 35           |
|       |                                                             | Carailan 2022 22                                  | Jabalpur(MOU)                     | <u> </u>     |
|       | 1 at international conference on nature and                 | Session 2022-23                                   |                                   |              |
| 11    | 1st international conference on nature and natural sciences | 5-6/05/2023                                       | DDVA/ Joholous & ADDE/AAOLIV      | F3C          |
| 11    |                                                             | <del>  ' ' '                               </del> | RDVV, Jabalpur & ABRF(MOU)        | 526          |
| 12    | Traffic awareness rally                                     | 17/01/2023                                        | Traffic police Jabalpur           | 25           |
| 13    | Blood donation camp                                         | 12/1/2023                                         | Red cross society Jabalpur        | 150          |
| 14    | Health Checkup camp                                         | 12/1/2023                                         | Mukharji Hospital,Jabalpur        | 150          |
| 15    | Workshop on Lac Production for Economic                     | 2 2/12/2022                                       | INICAL Johalaur(MACLI)            | 100          |
| 15    | Development Three Development                               | 2-3/12/2022                                       | JNKVV, Jabalpur(MOU)              | 100          |
| 1.0   | Three Days workshop on 'Research                            | 16 10/11/2022                                     | IOAC Cluster India                | 50           |
| 16    | Methodology"                                                | 16-18/11/2022                                     | IQAC Cluster India                | 50           |
| 4.7   | C Davis Washington and #2 the a Davis and "                 | 15-17/09/2022,22-                                 | IIITDM Jahalau                    | 100          |
| 17    | 6 Days Workshop on "Python Programming"                     | 24/09/2022                                        | IIITDM, Jabalpur                  | 100          |
| 1.0   | Blood donation camp                                         | 7/9/2022                                          | Jila prashasan Jabalpur and Red   | 100          |
| 18    |                                                             |                                                   | cross society Jabalpur            | 100          |