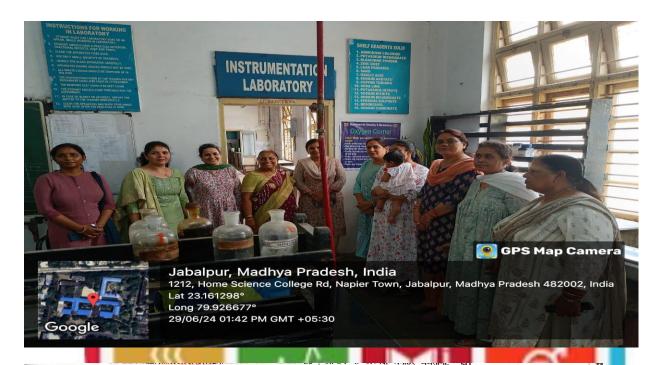

# **COLLABORATIVE QUALITY INITITIVES WITH OTHER INSTITUTIONS**

| s.no. | Detail of Collabrative Activity                             | Date of Activity                                  | Collabrative Agency               | Number of    |
|-------|-------------------------------------------------------------|---------------------------------------------------|-----------------------------------|--------------|
|       |                                                             |                                                   |                                   | Beneficaries |
|       |                                                             | Session 2023 -24                                  |                                   |              |
| 1     | Workshop for Future Generation "Oxygen                      | 29/06/2024                                        | Prakruti Mitra Environmental      |              |
|       | Corner in Laboratories"                                     |                                                   | Society Jabalpur (MOU) and        |              |
|       |                                                             |                                                   | Subham Mahila Samiti,             |              |
|       |                                                             |                                                   | Powergrid, Jabalpur (MOU)         |              |
|       |                                                             |                                                   |                                   | 35           |
|       |                                                             |                                                   | SVEEP - District Election Office, |              |
| 2     | ELC Awareness Programmes                                    | 31/03/2024                                        | Jabalpur                          | 50           |
|       |                                                             |                                                   | Rasjtriya Sevika Samuh "          |              |
| 3     | Medico Legal Awareness Programme                            | 26/02/2024                                        | Prabodhini"                       | 70           |
| 4     | Molecular modeling and drug designing                       |                                                   | Shri Ram Engineering College,     |              |
|       |                                                             | 1/2/2024-3/2/2024                                 | Jabalpur(MOU)                     | 187          |
|       |                                                             | 17/1/2024-                                        | Shri Ram Engineering College,     |              |
| 5     | Training on Pharmaceutical Preparations,                    | 21/1/2024                                         | Jabalpur(MOU)                     | 59           |
|       |                                                             | 7/12/23 to                                        | Shri Ram Engineering College,     |              |
| 6     | Training program on laboratory skill                        | 12/12/23                                          | Jabalpur(MOU)                     | 39           |
|       |                                                             |                                                   | Mahi Diabetes and Thyroid care    |              |
| 7     | Diabetes Awareness Rally                                    | 10/12/2023                                        | and Research Center, Jabalpur     | 30           |
|       |                                                             |                                                   | ·                                 |              |
| 8     | Health & Fitness - Eye Chekup Camp                          | 9/12/2023                                         | Centre for Sight, Jabalpur        | 238          |
|       |                                                             | 10/10/0000                                        | District Adminstration and Food   |              |
| 9     | Eat right Millets Mela                                      | 13/12/2023                                        | Safety Department, Jabalpur       | 15           |
|       |                                                             |                                                   |                                   |              |
| 10    | NEP – A value based Education                               | 28/8/23                                           | Shri Ram Engineering College,     | 35           |
|       |                                                             | Carailan 2022 22                                  | Jabalpur(MOU)                     | <u> </u>     |
|       | 1 at international conference on nature and                 | Session 2022-23                                   |                                   |              |
| 11    | 1st international conference on nature and natural sciences | 5-6/05/2023                                       | DDVA/ Joholous & ADDE/AAOLIV      | F3C          |
| 11    |                                                             | <del>  ' ' '                               </del> | RDVV, Jabalpur & ABRF(MOU)        | 526          |
| 12    | Traffic awareness rally                                     | 17/01/2023                                        | Traffic police Jabalpur           | 25           |
| 13    | Blood donation camp                                         | 12/1/2023                                         | Red cross society Jabalpur        | 150          |
| 14    | Health Checkup camp                                         | 12/1/2023                                         | Mukharji Hospital,Jabalpur        | 150          |
| 15    | Workshop on Lac Production for Economic                     | 2 2/12/2022                                       | INICAL Johalaur(MACLI)            | 100          |
| 15    | Development Three Development                               | 2-3/12/2022                                       | JNKVV, Jabalpur(MOU)              | 100          |
| 1.0   | Three Days workshop on 'Research                            | 16 10/11/2022                                     | IOAC Cluster India                | 50           |
| 16    | Methodology"                                                | 16-18/11/2022                                     | IQAC Cluster India                | 50           |
| 4.7   | C Davis Washington and #2 the a Davis and "                 | 15-17/09/2022,22-                                 | IIITDM Jahalau                    | 100          |
| 17    | 6 Days Workshop on "Python Programming"                     | 24/09/2022                                        | IIITDM, Jabalpur                  | 100          |
| 1.0   | Blood donation camp                                         | 7/9/2022                                          | Jila prashasan Jabalpur and Red   | 100          |
| 18    |                                                             |                                                   | cross society Jabalpur            | 100          |