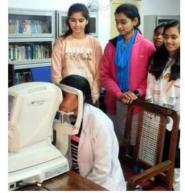

# **COLLABORATIVE QUALITY INITITIVES WITH OTHER INSTITUTIONS**

| s.no. | Detail of Collabrative Activity                             | Date of Activity                                  | Collabrative Agency               | Number of    |
|-------|-------------------------------------------------------------|---------------------------------------------------|-----------------------------------|--------------|
|       |                                                             |                                                   |                                   | Beneficaries |
|       |                                                             | Session 2023 -24                                  |                                   |              |
| 1     | Workshop for Future Generation "Oxygen                      | 29/06/2024                                        | Prakruti Mitra Environmental      |              |
|       | Corner in Laboratories"                                     |                                                   | Society Jabalpur (MOU) and        |              |
|       |                                                             |                                                   | Subham Mahila Samiti,             |              |
|       |                                                             |                                                   | Powergrid, Jabalpur (MOU)         |              |
|       |                                                             |                                                   |                                   | 35           |
|       |                                                             |                                                   | SVEEP - District Election Office, |              |
| 2     | ELC Awareness Programmes                                    | 31/03/2024                                        | Jabalpur                          | 50           |
|       |                                                             |                                                   | Rasjtriya Sevika Samuh "          |              |
| 3     | Medico Legal Awareness Programme                            | 26/02/2024                                        | Prabodhini"                       | 70           |
| 4     | Molecular modeling and drug designing                       |                                                   | Shri Ram Engineering College,     |              |
|       |                                                             | 1/2/2024-3/2/2024                                 | Jabalpur(MOU)                     | 187          |
|       |                                                             | 17/1/2024-                                        | Shri Ram Engineering College,     |              |
| 5     | Training on Pharmaceutical Preparations,                    | 21/1/2024                                         | Jabalpur(MOU)                     | 59           |
|       |                                                             | 7/12/23 to                                        | Shri Ram Engineering College,     |              |
| 6     | Training program on laboratory skill                        | 12/12/23                                          | Jabalpur(MOU)                     | 39           |
|       |                                                             |                                                   | Mahi Diabetes and Thyroid care    |              |
| 7     | Diabetes Awareness Rally                                    | 10/12/2023                                        | and Research Center, Jabalpur     | 30           |
|       |                                                             |                                                   | ·                                 |              |
| 8     | Health & Fitness - Eye Chekup Camp                          | 9/12/2023                                         | Centre for Sight, Jabalpur        | 238          |
|       |                                                             | 10/10/0000                                        | District Adminstration and Food   |              |
| 9     | Eat right Millets Mela                                      | 13/12/2023                                        | Safety Department, Jabalpur       | 15           |
|       |                                                             |                                                   |                                   |              |
| 10    | NEP – A value based Education                               | 28/8/23                                           | Shri Ram Engineering College,     | 35           |
|       |                                                             | Carailan 2022 22                                  | Jabalpur(MOU)                     | <u> </u>     |
|       | 1 at international conference on nature and                 | Session 2022-23                                   |                                   |              |
| 11    | 1st international conference on nature and natural sciences | 5-6/05/2023                                       | DDVA/ Joholous & ADDE/AAOLIV      | F3C          |
| 11    |                                                             | <del>  ' ' '                               </del> | RDVV, Jabalpur & ABRF(MOU)        | 526          |
| 12    | Traffic awareness rally                                     | 17/01/2023                                        | Traffic police Jabalpur           | 25           |
| 13    | Blood donation camp                                         | 12/1/2023                                         | Red cross society Jabalpur        | 150          |
| 14    | Health Checkup camp                                         | 12/1/2023                                         | Mukharji Hospital,Jabalpur        | 150          |
| 15    | Workshop on Lac Production for Economic                     | 2 2/12/2022                                       | INICAL Johalaur(MACLI)            | 100          |
| 15    | Development Three Development                               | 2-3/12/2022                                       | JNKVV, Jabalpur(MOU)              | 100          |
| 1.0   | Three Days workshop on 'Research                            | 16 10/11/2022                                     | IOAC Cluster India                | 50           |
| 16    | Methodology"                                                | 16-18/11/2022                                     | IQAC Cluster India                | 50           |
| 4.7   | C Davis Washington and #2 the a Davis and "                 | 15-17/09/2022,22-                                 | IIITDM Jahalau                    | 100          |
| 17    | 6 Days Workshop on "Python Programming"                     | 24/09/2022                                        | IIITDM, Jabalpur                  | 100          |
| 1.0   | Blood donation camp                                         | 7/9/2022                                          | Jila prashasan Jabalpur and Red   | 100          |
| 18    |                                                             |                                                   | cross society Jabalpur            | 100          |