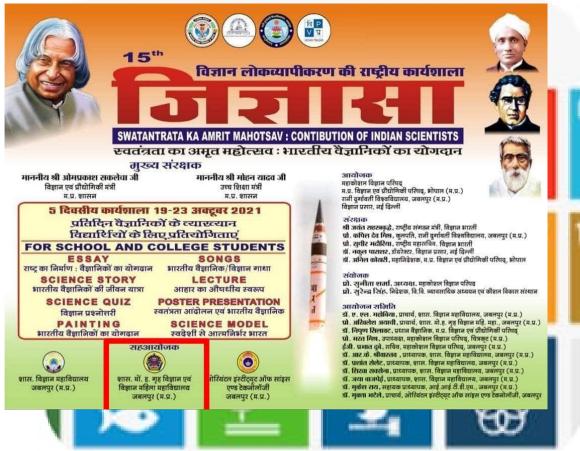

# **COLLABORATIVE QUALITY INITITIVES WITH OTHER INSTITUTIONS**

| s.no. | Detail of Collabrative Activity                             | Date of Activity                                  | Collabrative Agency               | Number of    |
|-------|-------------------------------------------------------------|---------------------------------------------------|-----------------------------------|--------------|
|       |                                                             |                                                   |                                   | Beneficaries |
|       |                                                             | Session 2023 -24                                  |                                   |              |
| 1     | Workshop for Future Generation "Oxygen                      | 29/06/2024                                        | Prakruti Mitra Environmental      |              |
|       | Corner in Laboratories"                                     |                                                   | Society Jabalpur (MOU) and        |              |
|       |                                                             |                                                   | Subham Mahila Samiti,             |              |
|       |                                                             |                                                   | Powergrid, Jabalpur (MOU)         |              |
|       |                                                             |                                                   |                                   | 35           |
|       |                                                             |                                                   | SVEEP - District Election Office, |              |
| 2     | ELC Awareness Programmes                                    | 31/03/2024                                        | Jabalpur                          | 50           |
|       |                                                             |                                                   | Rasjtriya Sevika Samuh "          |              |
| 3     | Medico Legal Awareness Programme                            | 26/02/2024                                        | Prabodhini"                       | 70           |
| 4     | Molecular modeling and drug designing                       |                                                   | Shri Ram Engineering College,     |              |
|       |                                                             | 1/2/2024-3/2/2024                                 | Jabalpur(MOU)                     | 187          |
|       |                                                             | 17/1/2024-                                        | Shri Ram Engineering College,     |              |
| 5     | Training on Pharmaceutical Preparations,                    | 21/1/2024                                         | Jabalpur(MOU)                     | 59           |
|       |                                                             | 7/12/23 to                                        | Shri Ram Engineering College,     |              |
| 6     | Training program on laboratory skill                        | 12/12/23                                          | Jabalpur(MOU)                     | 39           |
|       |                                                             |                                                   | Mahi Diabetes and Thyroid care    |              |
| 7     | Diabetes Awareness Rally                                    | 10/12/2023                                        | and Research Center, Jabalpur     | 30           |
|       |                                                             |                                                   | ·                                 |              |
| 8     | Health & Fitness - Eye Chekup Camp                          | 9/12/2023                                         | Centre for Sight, Jabalpur        | 238          |
|       |                                                             | 10/10/0000                                        | District Adminstration and Food   |              |
| 9     | Eat right Millets Mela                                      | 13/12/2023                                        | Safety Department, Jabalpur       | 15           |
|       |                                                             |                                                   |                                   |              |
| 10    | NEP – A value based Education                               | 28/8/23                                           | Shri Ram Engineering College,     | 35           |
|       |                                                             | Carailan 2022 22                                  | Jabalpur(MOU)                     | <u> </u>     |
|       | 1 at international conference on nature and                 | Session 2022-23                                   |                                   |              |
| 11    | 1st international conference on nature and natural sciences | 5-6/05/2023                                       | DDVA/ Joholous & ADDE/AAOLIV      | F3C          |
| 11    |                                                             | <del>  ' ' '                               </del> | RDVV, Jabalpur & ABRF(MOU)        | 526          |
| 12    | Traffic awareness rally                                     | 17/01/2023                                        | Traffic police Jabalpur           | 25           |
| 13    | Blood donation camp                                         | 12/1/2023                                         | Red cross society Jabalpur        | 150          |
| 14    | Health Checkup camp                                         | 12/1/2023                                         | Mukharji Hospital,Jabalpur        | 150          |
| 15    | Workshop on Lac Production for Economic                     | 2 2/12/2022                                       | INICAL Johalaur(MACLI)            | 100          |
| 15    | Development Three Development                               | 2-3/12/2022                                       | JNKVV, Jabalpur(MOU)              | 100          |
| 1.0   | Three Days workshop on 'Research                            | 16 10/11/2022                                     | IOAC Cluster India                | 50           |
| 16    | Methodology"                                                | 16-18/11/2022                                     | IQAC Cluster India                | 50           |
| 4.7   | C Davis Washington and #2 the a Davis and "                 | 15-17/09/2022,22-                                 | IIITDM Jahalau                    | 100          |
| 17    | 6 Days Workshop on "Python Programming"                     | 24/09/2022                                        | IIITDM, Jabalpur                  | 100          |
| 1.0   | Blood donation camp                                         | 7/9/2022                                          | Jila prashasan Jabalpur and Red   | 100          |
| 18    |                                                             |                                                   | cross society Jabalpur            | 100          |