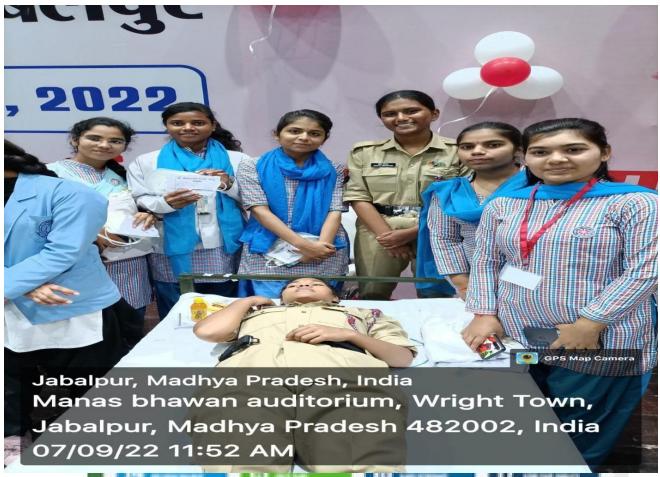

# **COLLABORATIVE QUALITY INITITIVES WITH OTHER INSTITUTIONS**

| s.no. | Detail of Collabrative Activity                             | Date of Activity                                  | Collabrative Agency               | Number of    |
|-------|-------------------------------------------------------------|---------------------------------------------------|-----------------------------------|--------------|
|       |                                                             |                                                   |                                   | Beneficaries |
|       |                                                             | Session 2023 -24                                  |                                   |              |
| 1     | Workshop for Future Generation "Oxygen                      | 29/06/2024                                        | Prakruti Mitra Environmental      |              |
|       | Corner in Laboratories"                                     |                                                   | Society Jabalpur (MOU) and        |              |
|       |                                                             |                                                   | Subham Mahila Samiti,             |              |
|       |                                                             |                                                   | Powergrid, Jabalpur (MOU)         |              |
|       |                                                             |                                                   |                                   | 35           |
|       |                                                             |                                                   | SVEEP - District Election Office, |              |
| 2     | ELC Awareness Programmes                                    | 31/03/2024                                        | Jabalpur                          | 50           |
|       |                                                             |                                                   | Rasjtriya Sevika Samuh "          |              |
| 3     | Medico Legal Awareness Programme                            | 26/02/2024                                        | Prabodhini"                       | 70           |
| 4     | Molecular modeling and drug designing                       |                                                   | Shri Ram Engineering College,     |              |
|       |                                                             | 1/2/2024-3/2/2024                                 | Jabalpur(MOU)                     | 187          |
|       |                                                             | 17/1/2024-                                        | Shri Ram Engineering College,     |              |
| 5     | Training on Pharmaceutical Preparations,                    | 21/1/2024                                         | Jabalpur(MOU)                     | 59           |
|       |                                                             | 7/12/23 to                                        | Shri Ram Engineering College,     |              |
| 6     | Training program on laboratory skill                        | 12/12/23                                          | Jabalpur(MOU)                     | 39           |
|       |                                                             |                                                   | Mahi Diabetes and Thyroid care    |              |
| 7     | Diabetes Awareness Rally                                    | 10/12/2023                                        | and Research Center, Jabalpur     | 30           |
|       |                                                             |                                                   | ·                                 |              |
| 8     | Health & Fitness - Eye Chekup Camp                          | 9/12/2023                                         | Centre for Sight, Jabalpur        | 238          |
|       |                                                             | 10/10/0000                                        | District Adminstration and Food   |              |
| 9     | Eat right Millets Mela                                      | 13/12/2023                                        | Safety Department, Jabalpur       | 15           |
|       |                                                             |                                                   |                                   |              |
| 10    | NEP – A value based Education                               | 28/8/23                                           | Shri Ram Engineering College,     | 35           |
|       |                                                             | Carailan 2022 22                                  | Jabalpur(MOU)                     | <u> </u>     |
|       | 1 at international conference on nature and                 | Session 2022-23                                   |                                   |              |
| 11    | 1st international conference on nature and natural sciences | 5-6/05/2023                                       | DDVA/ Joholous & ADDE/AAOLIV      | F3C          |
| 11    |                                                             | <del>  ' ' '                               </del> | RDVV, Jabalpur & ABRF(MOU)        | 526          |
| 12    | Traffic awareness rally                                     | 17/01/2023                                        | Traffic police Jabalpur           | 25           |
| 13    | Blood donation camp                                         | 12/1/2023                                         | Red cross society Jabalpur        | 150          |
| 14    | Health Checkup camp                                         | 12/1/2023                                         | Mukharji Hospital,Jabalpur        | 150          |
| 15    | Workshop on Lac Production for Economic                     | 2 2/12/2022                                       | INICAL Johalaur(MACLI)            | 100          |
| 15    | Development Three Development                               | 2-3/12/2022                                       | JNKVV, Jabalpur(MOU)              | 100          |
| 1.0   | Three Days workshop on 'Research                            | 16 10/11/2022                                     | IOAC Cluster India                | 50           |
| 16    | Methodology"                                                | 16-18/11/2022                                     | IQAC Cluster India                | 50           |
| 4.7   | C Davis Washington and #2 the a Davis and "                 | 15-17/09/2022,22-                                 | IIITDM Jahalau                    | 100          |
| 17    | 6 Days Workshop on "Python Programming"                     | 24/09/2022                                        | IIITDM, Jabalpur                  | 100          |
| 1.0   | Blood donation camp                                         | 7/9/2022                                          | Jila prashasan Jabalpur and Red   | 100          |
| 18    |                                                             |                                                   | cross society Jabalpur            | 100          |