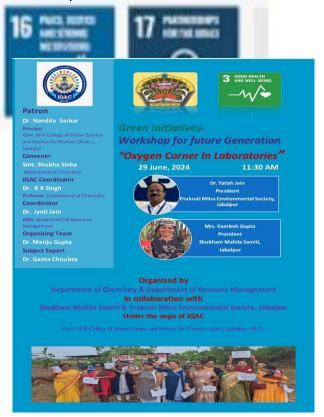

# **COLLABORATIVE QUALITY INITITIVES WITH OTHER INSTITUTIONS**

| s.no. | Detail of Collabrative Activity                             | Date of Activity                                  | Collabrative Agency               | Number of    |
|-------|-------------------------------------------------------------|---------------------------------------------------|-----------------------------------|--------------|
|       |                                                             |                                                   |                                   | Beneficaries |
|       |                                                             | Session 2023 -24                                  |                                   |              |
| 1     | Workshop for Future Generation "Oxygen                      | 29/06/2024                                        | Prakruti Mitra Environmental      |              |
|       | Corner in Laboratories"                                     |                                                   | Society Jabalpur (MOU) and        |              |
|       |                                                             |                                                   | Subham Mahila Samiti,             |              |
|       |                                                             |                                                   | Powergrid, Jabalpur (MOU)         |              |
|       |                                                             |                                                   |                                   | 35           |
|       |                                                             |                                                   | SVEEP - District Election Office, |              |
| 2     | ELC Awareness Programmes                                    | 31/03/2024                                        | Jabalpur                          | 50           |
|       |                                                             |                                                   | Rasjtriya Sevika Samuh "          |              |
| 3     | Medico Legal Awareness Programme                            | 26/02/2024                                        | Prabodhini"                       | 70           |
| 4     | Molecular modeling and drug designing                       |                                                   | Shri Ram Engineering College,     |              |
|       |                                                             | 1/2/2024-3/2/2024                                 | Jabalpur(MOU)                     | 187          |
|       |                                                             | 17/1/2024-                                        | Shri Ram Engineering College,     |              |
| 5     | Training on Pharmaceutical Preparations,                    | 21/1/2024                                         | Jabalpur(MOU)                     | 59           |
|       |                                                             | 7/12/23 to                                        | Shri Ram Engineering College,     |              |
| 6     | Training program on laboratory skill                        | 12/12/23                                          | Jabalpur(MOU)                     | 39           |
|       |                                                             |                                                   | Mahi Diabetes and Thyroid care    |              |
| 7     | Diabetes Awareness Rally                                    | 10/12/2023                                        | and Research Center, Jabalpur     | 30           |
|       |                                                             |                                                   | ·                                 |              |
| 8     | Health & Fitness - Eye Chekup Camp                          | 9/12/2023                                         | Centre for Sight, Jabalpur        | 238          |
|       |                                                             | 10/10/0000                                        | District Adminstration and Food   |              |
| 9     | Eat right Millets Mela                                      | 13/12/2023                                        | Safety Department, Jabalpur       | 15           |
|       |                                                             |                                                   |                                   |              |
| 10    | NEP – A value based Education                               | 28/8/23                                           | Shri Ram Engineering College,     | 35           |
|       |                                                             | Carailan 2022 22                                  | Jabalpur(MOU)                     | <u> </u>     |
|       | 1 at international conference on nature and                 | Session 2022-23                                   |                                   |              |
| 11    | 1st international conference on nature and natural sciences | 5-6/05/2023                                       | DDVA/ Joholous & ADDE/AAOLIV      | F3C          |
| 11    |                                                             | <del>  ' ' '                               </del> | RDVV, Jabalpur & ABRF(MOU)        | 526          |
| 12    | Traffic awareness rally                                     | 17/01/2023                                        | Traffic police Jabalpur           | 25           |
| 13    | Blood donation camp                                         | 12/1/2023                                         | Red cross society Jabalpur        | 150          |
| 14    | Health Checkup camp                                         | 12/1/2023                                         | Mukharji Hospital,Jabalpur        | 150          |
| 15    | Workshop on Lac Production for Economic                     | 2 2/12/2022                                       | INICAL Johalaur(MACLI)            | 100          |
| 15    | Development Three Development                               | 2-3/12/2022                                       | JNKVV, Jabalpur(MOU)              | 100          |
| 1.0   | Three Days workshop on 'Research                            | 16 10/11/2022                                     | IOAC Cluster India                | 50           |
| 16    | Methodology"                                                | 16-18/11/2022                                     | IQAC Cluster India                | 50           |
| 4.7   | C Davis Washington and #2 the a Davis and "                 | 15-17/09/2022,22-                                 | IIITDM Jahalau                    | 100          |
| 17    | 6 Days Workshop on "Python Programming"                     | 24/09/2022                                        | IIITDM, Jabalpur                  | 100          |
| 1.0   | Blood donation camp                                         | 7/9/2022                                          | Jila prashasan Jabalpur and Red   | 100          |
| 18    |                                                             |                                                   | cross society Jabalpur            | 100          |