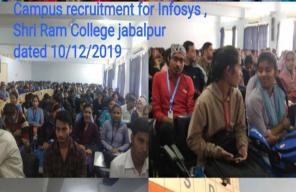

# **COLLABORATIVE QUALITY INITITIVES WITH OTHER INSTITUTIONS**

| s.no. | Detail of Collabrative Activity                             | Date of Activity                                  | Collabrative Agency               | Number of    |
|-------|-------------------------------------------------------------|---------------------------------------------------|-----------------------------------|--------------|
|       |                                                             |                                                   |                                   | Beneficaries |
|       |                                                             | Session 2023 -24                                  |                                   |              |
| 1     | Workshop for Future Generation "Oxygen                      | 29/06/2024                                        | Prakruti Mitra Environmental      |              |
|       | Corner in Laboratories"                                     |                                                   | Society Jabalpur (MOU) and        |              |
|       |                                                             |                                                   | Subham Mahila Samiti,             |              |
|       |                                                             |                                                   | Powergrid, Jabalpur (MOU)         |              |
|       |                                                             |                                                   |                                   | 35           |
|       |                                                             |                                                   | SVEEP - District Election Office, |              |
| 2     | ELC Awareness Programmes                                    | 31/03/2024                                        | Jabalpur                          | 50           |
|       |                                                             |                                                   | Rasjtriya Sevika Samuh "          |              |
| 3     | Medico Legal Awareness Programme                            | 26/02/2024                                        | Prabodhini"                       | 70           |
| 4     | Molecular modeling and drug designing                       |                                                   | Shri Ram Engineering College,     |              |
|       |                                                             | 1/2/2024-3/2/2024                                 | Jabalpur(MOU)                     | 187          |
|       |                                                             | 17/1/2024-                                        | Shri Ram Engineering College,     |              |
| 5     | Training on Pharmaceutical Preparations,                    | 21/1/2024                                         | Jabalpur(MOU)                     | 59           |
|       |                                                             | 7/12/23 to                                        | Shri Ram Engineering College,     |              |
| 6     | Training program on laboratory skill                        | 12/12/23                                          | Jabalpur(MOU)                     | 39           |
|       |                                                             |                                                   | Mahi Diabetes and Thyroid care    |              |
| 7     | Diabetes Awareness Rally                                    | 10/12/2023                                        | and Research Center, Jabalpur     | 30           |
|       |                                                             |                                                   | ·                                 |              |
| 8     | Health & Fitness - Eye Chekup Camp                          | 9/12/2023                                         | Centre for Sight, Jabalpur        | 238          |
|       |                                                             | 10/10/0000                                        | District Adminstration and Food   |              |
| 9     | Eat right Millets Mela                                      | 13/12/2023                                        | Safety Department, Jabalpur       | 15           |
|       |                                                             |                                                   |                                   |              |
| 10    | NEP – A value based Education                               | 28/8/23                                           | Shri Ram Engineering College,     | 35           |
|       |                                                             | Carailan 2022 22                                  | Jabalpur(MOU)                     | <u> </u>     |
|       | 1 at international conference on nature and                 | Session 2022-23                                   |                                   |              |
| 11    | 1st international conference on nature and natural sciences | 5-6/05/2023                                       | DDVA/ Joholous & ADDE/AAOLIV      | F3C          |
| 11    |                                                             | <del>  ' ' '                               </del> | RDVV, Jabalpur & ABRF(MOU)        | 526          |
| 12    | Traffic awareness rally                                     | 17/01/2023                                        | Traffic police Jabalpur           | 25           |
| 13    | Blood donation camp                                         | 12/1/2023                                         | Red cross society Jabalpur        | 150          |
| 14    | Health Checkup camp                                         | 12/1/2023                                         | Mukharji Hospital,Jabalpur        | 150          |
| 15    | Workshop on Lac Production for Economic                     | 2 2/12/2022                                       | INICAL Johalaur(MACLI)            | 100          |
| 15    | Development Three Development                               | 2-3/12/2022                                       | JNKVV, Jabalpur(MOU)              | 100          |
| 1.0   | Three Days workshop on 'Research                            | 16 10/11/2022                                     | IOAC Cluster India                | 50           |
| 16    | Methodology"                                                | 16-18/11/2022                                     | IQAC Cluster India                | 50           |
| 4.7   | C Davis Washington and #2 the a Davis and "                 | 15-17/09/2022,22-                                 | IIITDM Jahalau                    | 100          |
| 17    | 6 Days Workshop on "Python Programming"                     | 24/09/2022                                        | IIITDM, Jabalpur                  | 100          |
| 1.0   | Blood donation camp                                         | 7/9/2022                                          | Jila prashasan Jabalpur and Red   | 100          |
| 18    |                                                             |                                                   | cross society Jabalpur            | 100          |