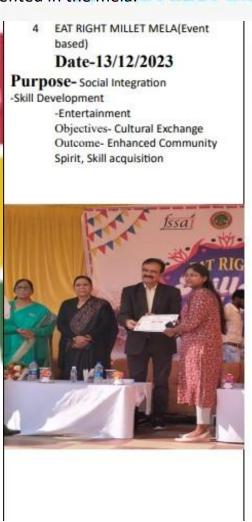

# **COLLABORATIVE QUALITY INITITIVES WITH OTHER INSTITUTIONS**

| s.no. | Detail of Collabrative Activity                             | Date of Activity                                  | Collabrative Agency               | Number of    |
|-------|-------------------------------------------------------------|---------------------------------------------------|-----------------------------------|--------------|
|       |                                                             |                                                   |                                   | Beneficaries |
|       |                                                             | Session 2023 -24                                  |                                   |              |
| 1     | Workshop for Future Generation "Oxygen                      | 29/06/2024                                        | Prakruti Mitra Environmental      |              |
|       | Corner in Laboratories"                                     |                                                   | Society Jabalpur (MOU) and        |              |
|       |                                                             |                                                   | Subham Mahila Samiti,             |              |
|       |                                                             |                                                   | Powergrid, Jabalpur (MOU)         |              |
|       |                                                             |                                                   |                                   | 35           |
|       |                                                             |                                                   | SVEEP - District Election Office, |              |
| 2     | ELC Awareness Programmes                                    | 31/03/2024                                        | Jabalpur                          | 50           |
|       |                                                             |                                                   | Rasjtriya Sevika Samuh "          |              |
| 3     | Medico Legal Awareness Programme                            | 26/02/2024                                        | Prabodhini"                       | 70           |
| 4     | Molecular modeling and drug designing                       |                                                   | Shri Ram Engineering College,     |              |
|       |                                                             | 1/2/2024-3/2/2024                                 | Jabalpur(MOU)                     | 187          |
|       |                                                             | 17/1/2024-                                        | Shri Ram Engineering College,     |              |
| 5     | Training on Pharmaceutical Preparations,                    | 21/1/2024                                         | Jabalpur(MOU)                     | 59           |
|       |                                                             | 7/12/23 to                                        | Shri Ram Engineering College,     |              |
| 6     | Training program on laboratory skill                        | 12/12/23                                          | Jabalpur(MOU)                     | 39           |
|       |                                                             |                                                   | Mahi Diabetes and Thyroid care    |              |
| 7     | Diabetes Awareness Rally                                    | 10/12/2023                                        | and Research Center, Jabalpur     | 30           |
|       |                                                             |                                                   | ·                                 |              |
| 8     | Health & Fitness - Eye Chekup Camp                          | 9/12/2023                                         | Centre for Sight, Jabalpur        | 238          |
|       |                                                             | 10/10/0000                                        | District Adminstration and Food   |              |
| 9     | Eat right Millets Mela                                      | 13/12/2023                                        | Safety Department, Jabalpur       | 15           |
|       |                                                             |                                                   |                                   |              |
| 10    | NEP – A value based Education                               | 28/8/23                                           | Shri Ram Engineering College,     | 35           |
|       |                                                             | Carailan 2022 22                                  | Jabalpur(MOU)                     | <u> </u>     |
|       | 1 at international conference on nature and                 | Session 2022-23                                   |                                   |              |
| 11    | 1st international conference on nature and natural sciences | 5-6/05/2023                                       | DDVA/ Joholous & ADDE/AAOLIV      | F3C          |
| 11    |                                                             | <del>  ' ' '                               </del> | RDVV, Jabalpur & ABRF(MOU)        | 526          |
| 12    | Traffic awareness rally                                     | 17/01/2023                                        | Traffic police Jabalpur           | 25           |
| 13    | Blood donation camp                                         | 12/1/2023                                         | Red cross society Jabalpur        | 150          |
| 14    | Health Checkup camp                                         | 12/1/2023                                         | Mukharji Hospital,Jabalpur        | 150          |
| 15    | Workshop on Lac Production for Economic                     | 2 2/12/2022                                       | INICAL Johalaur(MACLI)            | 100          |
| 15    | Development Three Development                               | 2-3/12/2022                                       | JNKVV, Jabalpur(MOU)              | 100          |
| 1.0   | Three Days workshop on 'Research                            | 16 10/11/2022                                     | IOAC Cluster India                | 50           |
| 16    | Methodology"                                                | 16-18/11/2022                                     | IQAC Cluster India                | 50           |
| 4.7   | C Davis Washington and #2 the a Davis and "                 | 15-17/09/2022,22-                                 | IIITDM Jahalau                    | 100          |
| 17    | 6 Days Workshop on "Python Programming"                     | 24/09/2022                                        | IIITDM, Jabalpur                  | 100          |
| 1.0   | Blood donation camp                                         | 7/9/2022                                          | Jila prashasan Jabalpur and Red   | 100          |
| 18    |                                                             |                                                   | cross society Jabalpur            | 100          |