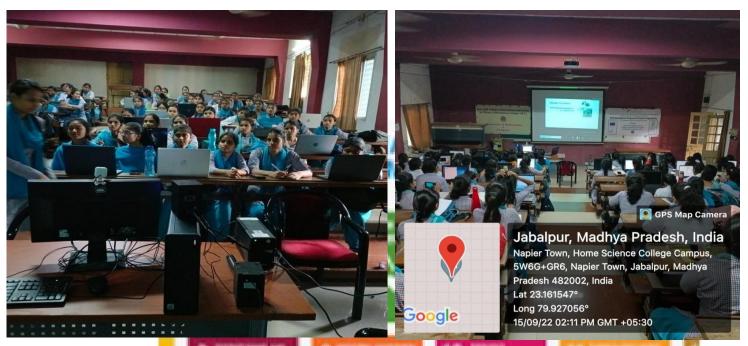

wahati, India Bangladesh University of Engineering Technology,







Tribhuvan University, Nepal Royal University of Bhutan, Bhutan Kathmandu University, Nepal





#### Speaker:

- Prof. Amey Karkare, IIT Kanpur, India
- Prof. Atul Gupta, IIITDM Jabalpur, India
- Dr Pooja Jain, IIIT Nagpur, India
- Dr. P. S. Rana, TU, India
- Mr Manish Joshi, Kathmandu University, Nepal
- Dr Sushil Shreshtha,
- Kathmandu University, Nepal
- Dr. Preetom Saha Arko, BUET, Bangladesh

#### Contact Us :

Dr. Kusum Kumari Bharti,
IIITDM Jabalpur, India

Email Id: kusum@iiitdmj.ac.in Telephone: +91-761-2794232

Dr. Gajendra Sharma
 Kathmandu University, Nepal

Asi@Connect Project Office Email: asicon@iiitdmj.ac.in, Website:

Website: https://www.iiitdmj.ac.in/asiaconnect.iiitdmj.ac.in/ Telephone: 0761-2794221





| Detail of Collaborative Activity | Date of Activity | Collaborative Agency                                      | Number of<br>Beneficiaries |
|----------------------------------|------------------|-----------------------------------------------------------|----------------------------|
| Blood donation camp              | 07/09/2022       | Jila prashasan Jabalpur and<br>Red cross society Jabalpur | 100                        |

Government M College of Home Science and Science for Women, Jabalpur actively participated in the community development program entitled Blood donation camp in collaboration with jila Parishad, Jabalpur and Red Cross society, Jabalpur Students benefited Free Health Check-Unimproved Heart Health: Regular blood donation may reduce iron levels in the body, pote