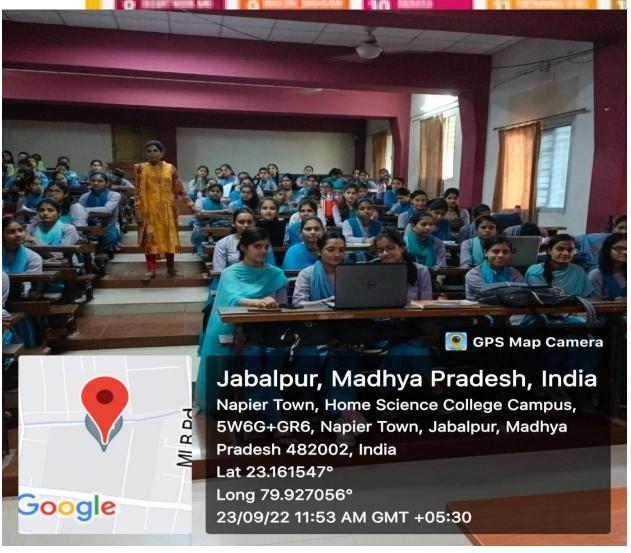

hati, India Bangladesh University of Engineering Technology,







Tribhuvan University, Nepal Royal University of Bhutan, Bhutan Kathmandu University, Nepal





#### Speaker:

- Prof. Amey Karkare, IIT Kanpur, India
- Prof. Atul Gupta, IIITDM Jabalpur, India
- Dr Pooja Jain, IIIT Nagpur, India
- Dr. P. S. Rana, TU, India
- Mr Manish Joshi, Kathmandu University, Nepal
- Dr Sushil Shreshtha,
- Kathmandu University, Nepal
- Dr. Preetom Saha Arko, BUET, Bangladesh

#### Contact Us :

Dr. Kusum Kumari Bharti,
IIITDM Jabalpur, India

Email Id: kusum@iiitdmj.ac.in Telephone: +91-761-2794232

Dr. Gajendra Sharma
 Kathmandu University, Nepal

Asi@Connect Project Office Email: asicon@iiitdmj.ac.in, Website:

Website: https://www.iiitdmj.ac.in/asiaconnect.iiitdmj.ac.in/ Telephone: 0761-2794221





| Detail of Collaborative Activity | Date of Activity | Collaborative Agency                                      | Number of<br>Beneficiaries |
|----------------------------------|------------------|-----------------------------------------------------------|----------------------------|
| Blood donation camp              | 07/09/2022       | Jila prashasan Jabalpur and<br>Red cross society Jabalpur | 100                        |

Government M College of Home Science and Science for Women, Jabalpur actively participated in the community development program entitled Blood donation camp in collaboration with jila Parishad, Jabalpur and Red Cross society, Jabalpur Students benefited Free Health Check-Unimproved Heart Health: Regular blood donation may reduce iron levels in the body, potent