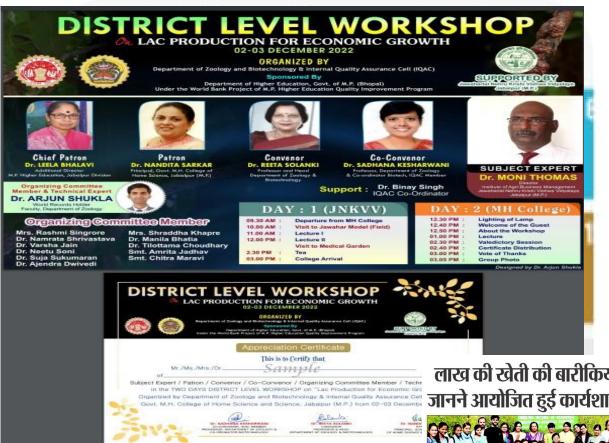

# **COLLABORATIVE QUALITY INITITIVES WITH OTHER INSTITUTIONS**

| s.no. | Detail of Collabrative Activity                             | Date of Activity                                  | Collabrative Agency               | Number of    |
|-------|-------------------------------------------------------------|---------------------------------------------------|-----------------------------------|--------------|
|       |                                                             |                                                   |                                   | Beneficaries |
|       |                                                             | Session 2023 -24                                  |                                   |              |
| 1     | Workshop for Future Generation "Oxygen                      | 29/06/2024                                        | Prakruti Mitra Environmental      |              |
|       | Corner in Laboratories"                                     |                                                   | Society Jabalpur (MOU) and        |              |
|       |                                                             |                                                   | Subham Mahila Samiti,             |              |
|       |                                                             |                                                   | Powergrid, Jabalpur (MOU)         |              |
|       |                                                             |                                                   |                                   | 35           |
|       |                                                             |                                                   | SVEEP - District Election Office, |              |
| 2     | ELC Awareness Programmes                                    | 31/03/2024                                        | Jabalpur                          | 50           |
|       |                                                             |                                                   | Rasjtriya Sevika Samuh "          |              |
| 3     | Medico Legal Awareness Programme                            | 26/02/2024                                        | Prabodhini"                       | 70           |
| 4     | Molecular modeling and drug designing                       |                                                   | Shri Ram Engineering College,     |              |
|       |                                                             | 1/2/2024-3/2/2024                                 | Jabalpur(MOU)                     | 187          |
|       |                                                             | 17/1/2024-                                        | Shri Ram Engineering College,     |              |
| 5     | Training on Pharmaceutical Preparations,                    | 21/1/2024                                         | Jabalpur(MOU)                     | 59           |
|       |                                                             | 7/12/23 to                                        | Shri Ram Engineering College,     |              |
| 6     | Training program on laboratory skill                        | 12/12/23                                          | Jabalpur(MOU)                     | 39           |
|       |                                                             |                                                   | Mahi Diabetes and Thyroid care    |              |
| 7     | Diabetes Awareness Rally                                    | 10/12/2023                                        | and Research Center, Jabalpur     | 30           |
|       |                                                             |                                                   | ·                                 |              |
| 8     | Health & Fitness - Eye Chekup Camp                          | 9/12/2023                                         | Centre for Sight, Jabalpur        | 238          |
|       |                                                             | 10/10/0000                                        | District Adminstration and Food   |              |
| 9     | Eat right Millets Mela                                      | 13/12/2023                                        | Safety Department, Jabalpur       | 15           |
|       |                                                             |                                                   |                                   |              |
| 10    | NEP – A value based Education                               | 28/8/23                                           | Shri Ram Engineering College,     | 35           |
|       |                                                             | Carailan 2022 22                                  | Jabalpur(MOU)                     | <u> </u>     |
|       | 1 at international conference on nature and                 | Session 2022-23                                   |                                   |              |
| 11    | 1st international conference on nature and natural sciences | 5-6/05/2023                                       | DDVA/ Joholous & ADDE/AAOLIV      | F3C          |
| 11    |                                                             | <del>  ' ' '                               </del> | RDVV, Jabalpur & ABRF(MOU)        | 526          |
| 12    | Traffic awareness rally                                     | 17/01/2023                                        | Traffic police Jabalpur           | 25           |
| 13    | Blood donation camp                                         | 12/1/2023                                         | Red cross society Jabalpur        | 150          |
| 14    | Health Checkup camp                                         | 12/1/2023                                         | Mukharji Hospital,Jabalpur        | 150          |
| 15    | Workshop on Lac Production for Economic                     | 2 2/12/2022                                       | INICAL Johalaur(MACLI)            | 100          |
| 15    | Development Three Development                               | 2-3/12/2022                                       | JNKVV, Jabalpur(MOU)              | 100          |
| 1.0   | Three Days workshop on 'Research                            | 16 10/11/2022                                     | IOAC Cluster India                | 50           |
| 16    | Methodology"                                                | 16-18/11/2022                                     | IQAC Cluster India                | 50           |
| 4.7   | C Davis Washington and #2 the a Davis and "                 | 15-17/09/2022,22-                                 | IIITDM Jahalau                    | 100          |
| 17    | 6 Days Workshop on "Python Programming"                     | 24/09/2022                                        | IIITDM, Jabalpur                  | 100          |
| 1.0   | Blood donation camp                                         | 7/9/2022                                          | Jila prashasan Jabalpur and Red   | 100          |
| 18    |                                                             |                                                   | cross society Jabalpur            | 100          |