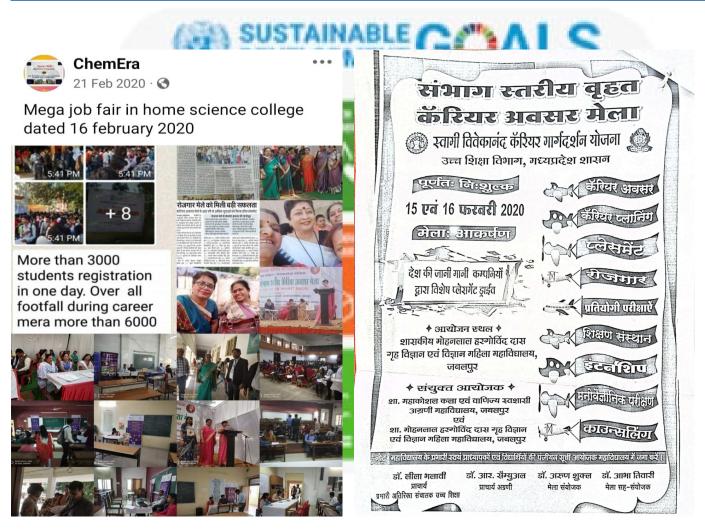

# **COLLABORATIVE QUALITY INITITIVES WITH OTHER INSTITUTIONS**

| s.no. | Detail of Collabrative Activity                             | Date of Activity                                  | Collabrative Agency               | Number of    |
|-------|-------------------------------------------------------------|---------------------------------------------------|-----------------------------------|--------------|
|       |                                                             |                                                   |                                   | Beneficaries |
|       |                                                             | Session 2023 -24                                  |                                   |              |
| 1     | Workshop for Future Generation "Oxygen                      | 29/06/2024                                        | Prakruti Mitra Environmental      |              |
|       | Corner in Laboratories"                                     |                                                   | Society Jabalpur (MOU) and        |              |
|       |                                                             |                                                   | Subham Mahila Samiti,             |              |
|       |                                                             |                                                   | Powergrid, Jabalpur (MOU)         |              |
|       |                                                             |                                                   |                                   | 35           |
|       |                                                             |                                                   | SVEEP - District Election Office, |              |
| 2     | ELC Awareness Programmes                                    | 31/03/2024                                        | Jabalpur                          | 50           |
|       |                                                             |                                                   | Rasjtriya Sevika Samuh "          |              |
| 3     | Medico Legal Awareness Programme                            | 26/02/2024                                        | Prabodhini"                       | 70           |
| 4     | Molecular modeling and drug designing                       |                                                   | Shri Ram Engineering College,     |              |
|       |                                                             | 1/2/2024-3/2/2024                                 | Jabalpur(MOU)                     | 187          |
|       |                                                             | 17/1/2024-                                        | Shri Ram Engineering College,     |              |
| 5     | Training on Pharmaceutical Preparations,                    | 21/1/2024                                         | Jabalpur(MOU)                     | 59           |
|       |                                                             | 7/12/23 to                                        | Shri Ram Engineering College,     |              |
| 6     | Training program on laboratory skill                        | 12/12/23                                          | Jabalpur(MOU)                     | 39           |
|       |                                                             |                                                   | Mahi Diabetes and Thyroid care    |              |
| 7     | Diabetes Awareness Rally                                    | 10/12/2023                                        | and Research Center, Jabalpur     | 30           |
|       |                                                             |                                                   | ·                                 |              |
| 8     | Health & Fitness - Eye Chekup Camp                          | 9/12/2023                                         | Centre for Sight, Jabalpur        | 238          |
|       |                                                             | 10/10/0000                                        | District Adminstration and Food   |              |
| 9     | Eat right Millets Mela                                      | 13/12/2023                                        | Safety Department, Jabalpur       | 15           |
|       |                                                             |                                                   |                                   |              |
| 10    | NEP – A value based Education                               | 28/8/23                                           | Shri Ram Engineering College,     | 35           |
|       |                                                             | Carailan 2022 22                                  | Jabalpur(MOU)                     | <u> </u>     |
|       | 1 at international conference on nature and                 | Session 2022-23                                   |                                   |              |
| 11    | 1st international conference on nature and natural sciences | 5-6/05/2023                                       | DDVA/ Joholous & ADDE/AAOLIV      | F3C          |
| 11    |                                                             | <del>  ' ' '                               </del> | RDVV, Jabalpur & ABRF(MOU)        | 526          |
| 12    | Traffic awareness rally                                     | 17/01/2023                                        | Traffic police Jabalpur           | 25           |
| 13    | Blood donation camp                                         | 12/1/2023                                         | Red cross society Jabalpur        | 150          |
| 14    | Health Checkup camp                                         | 12/1/2023                                         | Mukharji Hospital,Jabalpur        | 150          |
| 15    | Workshop on Lac Production for Economic                     | 2 2/12/2022                                       | INICAL Johalaur(MACLI)            | 100          |
| 15    | Development Three Development                               | 2-3/12/2022                                       | JNKVV, Jabalpur(MOU)              | 100          |
| 1.0   | Three Days workshop on 'Research                            | 16 10/11/2022                                     | IOAC Cluster India                | 50           |
| 16    | Methodology"                                                | 16-18/11/2022                                     | IQAC Cluster India                | 50           |
| 4.7   | C Davis Washington and #2 the a Davis and "                 | 15-17/09/2022,22-                                 | IIITDM Jahalau                    | 100          |
| 17    | 6 Days Workshop on "Python Programming"                     | 24/09/2022                                        | IIITDM, Jabalpur                  | 100          |
| 1.0   | Blood donation camp                                         | 7/9/2022                                          | Jila prashasan Jabalpur and Red   | 100          |
| 18    |                                                             |                                                   | cross society Jabalpur            | 100          |