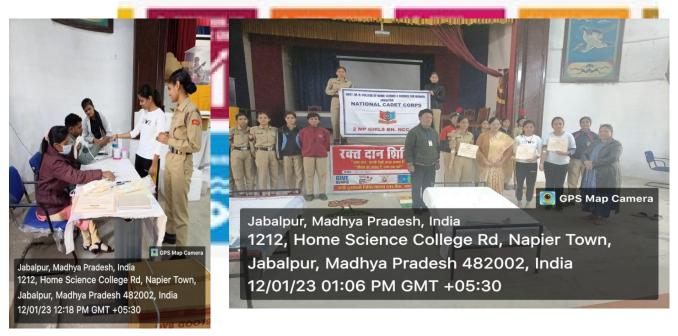

# **COLLABORATIVE QUALITY INITITIVES WITH OTHER INSTITUTIONS**

| s.no. | Detail of Collabrative Activity                             | Date of Activity                                  | Collabrative Agency               | Number of    |
|-------|-------------------------------------------------------------|---------------------------------------------------|-----------------------------------|--------------|
|       |                                                             |                                                   |                                   | Beneficaries |
|       |                                                             | Session 2023 -24                                  |                                   |              |
| 1     | Workshop for Future Generation "Oxygen                      | 29/06/2024                                        | Prakruti Mitra Environmental      |              |
|       | Corner in Laboratories"                                     |                                                   | Society Jabalpur (MOU) and        |              |
|       |                                                             |                                                   | Subham Mahila Samiti,             |              |
|       |                                                             |                                                   | Powergrid, Jabalpur (MOU)         |              |
|       |                                                             |                                                   |                                   | 35           |
|       |                                                             |                                                   | SVEEP - District Election Office, |              |
| 2     | ELC Awareness Programmes                                    | 31/03/2024                                        | Jabalpur                          | 50           |
|       |                                                             |                                                   | Rasjtriya Sevika Samuh "          |              |
| 3     | Medico Legal Awareness Programme                            | 26/02/2024                                        | Prabodhini"                       | 70           |
| 4     | Molecular modeling and drug designing                       |                                                   | Shri Ram Engineering College,     |              |
|       |                                                             | 1/2/2024-3/2/2024                                 | Jabalpur(MOU)                     | 187          |
|       |                                                             | 17/1/2024-                                        | Shri Ram Engineering College,     |              |
| 5     | Training on Pharmaceutical Preparations,                    | 21/1/2024                                         | Jabalpur(MOU)                     | 59           |
|       |                                                             | 7/12/23 to                                        | Shri Ram Engineering College,     |              |
| 6     | Training program on laboratory skill                        | 12/12/23                                          | Jabalpur(MOU)                     | 39           |
|       |                                                             |                                                   | Mahi Diabetes and Thyroid care    |              |
| 7     | Diabetes Awareness Rally                                    | 10/12/2023                                        | and Research Center, Jabalpur     | 30           |
|       |                                                             |                                                   | ·                                 |              |
| 8     | Health & Fitness - Eye Chekup Camp                          | 9/12/2023                                         | Centre for Sight, Jabalpur        | 238          |
|       |                                                             | 10/10/0000                                        | District Adminstration and Food   |              |
| 9     | Eat right Millets Mela                                      | 13/12/2023                                        | Safety Department, Jabalpur       | 15           |
|       |                                                             |                                                   |                                   |              |
| 10    | NEP – A value based Education                               | 28/8/23                                           | Shri Ram Engineering College,     | 35           |
|       |                                                             | Carailan 2022 22                                  | Jabalpur(MOU)                     | <u> </u>     |
|       | 1 at international conference on nature and                 | Session 2022-23                                   |                                   |              |
| 11    | 1st international conference on nature and natural sciences | 5-6/05/2023                                       | DDVA/ Joholous & ADDE/AAOLIV      | F3C          |
| 11    |                                                             | <del>  ' ' '                               </del> | RDVV, Jabalpur & ABRF(MOU)        | 526          |
| 12    | Traffic awareness rally                                     | 17/01/2023                                        | Traffic police Jabalpur           | 25           |
| 13    | Blood donation camp                                         | 12/1/2023                                         | Red cross society Jabalpur        | 150          |
| 14    | Health Checkup camp                                         | 12/1/2023                                         | Mukharji Hospital,Jabalpur        | 150          |
| 15    | Workshop on Lac Production for Economic                     | 2 2/12/2022                                       | INICAL Johalaur(MACLI)            | 100          |
| 15    | Development Three Development                               | 2-3/12/2022                                       | JNKVV, Jabalpur(MOU)              | 100          |
| 1.0   | Three Days workshop on 'Research                            | 16 10/11/2022                                     | IOAC Cluster India                | 50           |
| 16    | Methodology"                                                | 16-18/11/2022                                     | IQAC Cluster India                | 50           |
| 4.7   | C Davis Washington and #2 the a Davis and "                 | 15-17/09/2022,22-                                 | IIITDM Jahalau                    | 100          |
| 17    | 6 Days Workshop on "Python Programming"                     | 24/09/2022                                        | IIITDM, Jabalpur                  | 100          |
| 1.0   | Blood donation camp                                         | 7/9/2022                                          | Jila prashasan Jabalpur and Red   | 100          |
| 18    |                                                             |                                                   | cross society Jabalpur            | 100          |