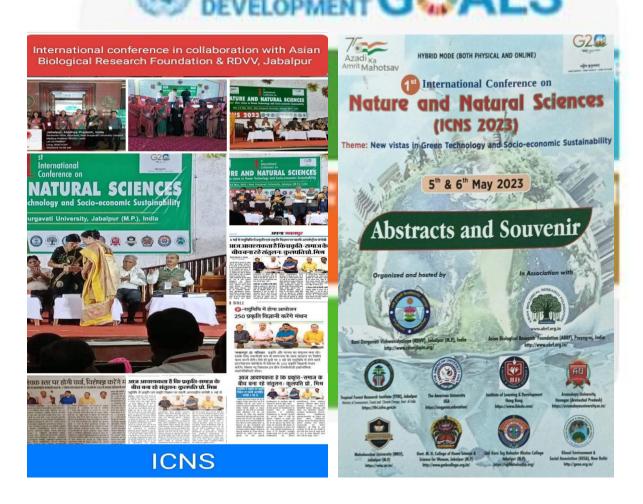

# **COLLABORATIVE QUALITY INITITIVES WITH OTHER INSTITUTIONS**

| s.no. | Detail of Collabrative Activity                             | Date of Activity                                  | Collabrative Agency               | Number of    |
|-------|-------------------------------------------------------------|---------------------------------------------------|-----------------------------------|--------------|
|       |                                                             |                                                   |                                   | Beneficaries |
|       |                                                             | Session 2023 -24                                  |                                   |              |
| 1     | Workshop for Future Generation "Oxygen                      | 29/06/2024                                        | Prakruti Mitra Environmental      |              |
|       | Corner in Laboratories"                                     |                                                   | Society Jabalpur (MOU) and        |              |
|       |                                                             |                                                   | Subham Mahila Samiti,             |              |
|       |                                                             |                                                   | Powergrid, Jabalpur (MOU)         |              |
|       |                                                             |                                                   |                                   | 35           |
|       |                                                             |                                                   | SVEEP - District Election Office, |              |
| 2     | ELC Awareness Programmes                                    | 31/03/2024                                        | Jabalpur                          | 50           |
|       |                                                             |                                                   | Rasjtriya Sevika Samuh "          |              |
| 3     | Medico Legal Awareness Programme                            | 26/02/2024                                        | Prabodhini"                       | 70           |
| 4     | Molecular modeling and drug designing                       |                                                   | Shri Ram Engineering College,     |              |
|       |                                                             | 1/2/2024-3/2/2024                                 | Jabalpur(MOU)                     | 187          |
|       |                                                             | 17/1/2024-                                        | Shri Ram Engineering College,     |              |
| 5     | Training on Pharmaceutical Preparations,                    | 21/1/2024                                         | Jabalpur(MOU)                     | 59           |
|       |                                                             | 7/12/23 to                                        | Shri Ram Engineering College,     |              |
| 6     | Training program on laboratory skill                        | 12/12/23                                          | Jabalpur(MOU)                     | 39           |
|       |                                                             |                                                   | Mahi Diabetes and Thyroid care    |              |
| 7     | Diabetes Awareness Rally                                    | 10/12/2023                                        | and Research Center, Jabalpur     | 30           |
|       |                                                             |                                                   | ·                                 |              |
| 8     | Health & Fitness - Eye Chekup Camp                          | 9/12/2023                                         | Centre for Sight, Jabalpur        | 238          |
|       |                                                             | 10/10/0000                                        | District Adminstration and Food   |              |
| 9     | Eat right Millets Mela                                      | 13/12/2023                                        | Safety Department, Jabalpur       | 15           |
|       |                                                             |                                                   |                                   |              |
| 10    | NEP – A value based Education                               | 28/8/23                                           | Shri Ram Engineering College,     | 35           |
|       |                                                             | Carailan 2022 22                                  | Jabalpur(MOU)                     | <u> </u>     |
|       | 1 at international conference on nature and                 | Session 2022-23                                   |                                   |              |
| 11    | 1st international conference on nature and natural sciences | 5-6/05/2023                                       | DDVA/ Joholous & ADDE/AAOLIV      | F3C          |
| 11    |                                                             | <del>  ' ' '                               </del> | RDVV, Jabalpur & ABRF(MOU)        | 526          |
| 12    | Traffic awareness rally                                     | 17/01/2023                                        | Traffic police Jabalpur           | 25           |
| 13    | Blood donation camp                                         | 12/1/2023                                         | Red cross society Jabalpur        | 150          |
| 14    | Health Checkup camp                                         | 12/1/2023                                         | Mukharji Hospital,Jabalpur        | 150          |
| 15    | Workshop on Lac Production for Economic                     | 2 2/12/2022                                       | INICAL Johalaur(MACLI)            | 100          |
| 15    | Development Three Development                               | 2-3/12/2022                                       | JNKVV, Jabalpur(MOU)              | 100          |
| 1.0   | Three Days workshop on 'Research                            | 16 10/11/2022                                     | IOAC Cluster India                | 50           |
| 16    | Methodology"                                                | 16-18/11/2022                                     | IQAC Cluster India                | 50           |
| 4.7   | C Davis Washington and #2 the a Davis and "                 | 15-17/09/2022,22-                                 | IIITDM Jahalau                    | 100          |
| 17    | 6 Days Workshop on "Python Programming"                     | 24/09/2022                                        | IIITDM, Jabalpur                  | 100          |
| 1.0   | Blood donation camp                                         | 7/9/2022                                          | Jila prashasan Jabalpur and Red   | 100          |
| 18    |                                                             |                                                   | cross society Jabalpur            | 100          |