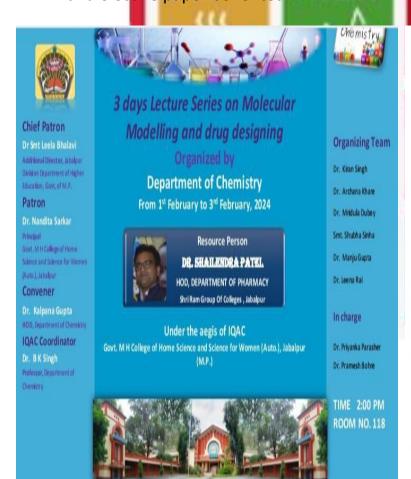

# **COLLABORATIVE QUALITY INITITIVES WITH OTHER INSTITUTIONS**

| s.no. | Detail of Collabrative Activity                             | Date of Activity                                  | Collabrative Agency               | Number of    |
|-------|-------------------------------------------------------------|---------------------------------------------------|-----------------------------------|--------------|
|       |                                                             |                                                   |                                   | Beneficaries |
|       |                                                             | Session 2023 -24                                  |                                   |              |
| 1     | Workshop for Future Generation "Oxygen                      | 29/06/2024                                        | Prakruti Mitra Environmental      |              |
|       | Corner in Laboratories"                                     |                                                   | Society Jabalpur (MOU) and        |              |
|       |                                                             |                                                   | Subham Mahila Samiti,             |              |
|       |                                                             |                                                   | Powergrid, Jabalpur (MOU)         |              |
|       |                                                             |                                                   |                                   | 35           |
|       |                                                             |                                                   | SVEEP - District Election Office, |              |
| 2     | ELC Awareness Programmes                                    | 31/03/2024                                        | Jabalpur                          | 50           |
|       |                                                             |                                                   | Rasjtriya Sevika Samuh "          |              |
| 3     | Medico Legal Awareness Programme                            | 26/02/2024                                        | Prabodhini"                       | 70           |
| 4     | Molecular modeling and drug designing                       |                                                   | Shri Ram Engineering College,     |              |
|       |                                                             | 1/2/2024-3/2/2024                                 | Jabalpur(MOU)                     | 187          |
|       |                                                             | 17/1/2024-                                        | Shri Ram Engineering College,     |              |
| 5     | Training on Pharmaceutical Preparations,                    | 21/1/2024                                         | Jabalpur(MOU)                     | 59           |
|       |                                                             | 7/12/23 to                                        | Shri Ram Engineering College,     |              |
| 6     | Training program on laboratory skill                        | 12/12/23                                          | Jabalpur(MOU)                     | 39           |
|       |                                                             |                                                   | Mahi Diabetes and Thyroid care    |              |
| 7     | Diabetes Awareness Rally                                    | 10/12/2023                                        | and Research Center, Jabalpur     | 30           |
|       |                                                             |                                                   | ·                                 |              |
| 8     | Health & Fitness - Eye Chekup Camp                          | 9/12/2023                                         | Centre for Sight, Jabalpur        | 238          |
|       |                                                             | 10/10/0000                                        | District Adminstration and Food   |              |
| 9     | Eat right Millets Mela                                      | 13/12/2023                                        | Safety Department, Jabalpur       | 15           |
|       |                                                             |                                                   |                                   |              |
| 10    | NEP – A value based Education                               | 28/8/23                                           | Shri Ram Engineering College,     | 35           |
|       |                                                             | Carailan 2022 22                                  | Jabalpur(MOU)                     | <u> </u>     |
|       | 1 at international conference on nature and                 | Session 2022-23                                   |                                   |              |
| 11    | 1st international conference on nature and natural sciences | 5-6/05/2023                                       | DDVA/ Joholous & ADDE/AAOLIV      | F3C          |
| 11    |                                                             | <del>  ' ' '                               </del> | RDVV, Jabalpur & ABRF(MOU)        | 526          |
| 12    | Traffic awareness rally                                     | 17/01/2023                                        | Traffic police Jabalpur           | 25           |
| 13    | Blood donation camp                                         | 12/1/2023                                         | Red cross society Jabalpur        | 150          |
| 14    | Health Checkup camp                                         | 12/1/2023                                         | Mukharji Hospital,Jabalpur        | 150          |
| 15    | Workshop on Lac Production for Economic                     | 2 2/12/2022                                       | INICAL Johalaur(MACLI)            | 100          |
| 15    | Development Three Development                               | 2-3/12/2022                                       | JNKVV, Jabalpur(MOU)              | 100          |
| 1.0   | Three Days workshop on 'Research                            | 16 10/11/2022                                     | IOAC Cluster India                | 50           |
| 16    | Methodology"                                                | 16-18/11/2022                                     | IQAC Cluster India                | 50           |
| 4.7   | C Davis Washington and #2 the a Davis and "                 | 15-17/09/2022,22-                                 | IIITDM Jahalau                    | 100          |
| 17    | 6 Days Workshop on "Python Programming"                     | 24/09/2022                                        | IIITDM, Jabalpur                  | 100          |
| 1.0   | Blood donation camp                                         | 7/9/2022                                          | Jila prashasan Jabalpur and Red   | 100          |
| 18    |                                                             |                                                   | cross society Jabalpur            | 100          |