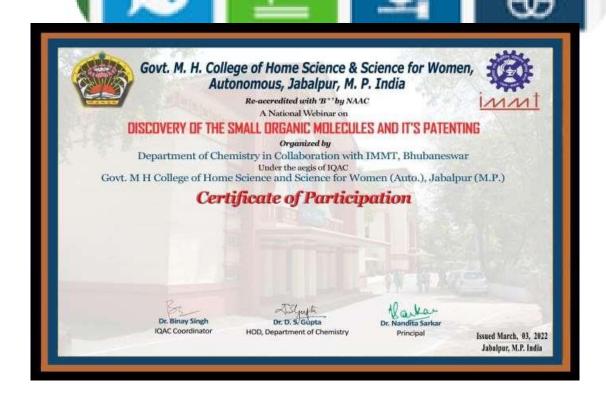

# **COLLABORATIVE QUALITY INITITIVES WITH OTHER INSTITUTIONS**

| s.no. | Detail of Collabrative Activity                             | Date of Activity                                  | Collabrative Agency               | Number of    |
|-------|-------------------------------------------------------------|---------------------------------------------------|-----------------------------------|--------------|
|       |                                                             |                                                   |                                   | Beneficaries |
|       |                                                             | Session 2023 -24                                  |                                   |              |
| 1     | Workshop for Future Generation "Oxygen                      | 29/06/2024                                        | Prakruti Mitra Environmental      |              |
|       | Corner in Laboratories"                                     |                                                   | Society Jabalpur (MOU) and        |              |
|       |                                                             |                                                   | Subham Mahila Samiti,             |              |
|       |                                                             |                                                   | Powergrid, Jabalpur (MOU)         |              |
|       |                                                             |                                                   |                                   | 35           |
|       |                                                             |                                                   | SVEEP - District Election Office, |              |
| 2     | ELC Awareness Programmes                                    | 31/03/2024                                        | Jabalpur                          | 50           |
|       |                                                             |                                                   | Rasjtriya Sevika Samuh "          |              |
| 3     | Medico Legal Awareness Programme                            | 26/02/2024                                        | Prabodhini"                       | 70           |
| 4     | Molecular modeling and drug designing                       |                                                   | Shri Ram Engineering College,     |              |
|       |                                                             | 1/2/2024-3/2/2024                                 | Jabalpur(MOU)                     | 187          |
|       |                                                             | 17/1/2024-                                        | Shri Ram Engineering College,     |              |
| 5     | Training on Pharmaceutical Preparations,                    | 21/1/2024                                         | Jabalpur(MOU)                     | 59           |
|       |                                                             | 7/12/23 to                                        | Shri Ram Engineering College,     |              |
| 6     | Training program on laboratory skill                        | 12/12/23                                          | Jabalpur(MOU)                     | 39           |
|       |                                                             |                                                   | Mahi Diabetes and Thyroid care    |              |
| 7     | Diabetes Awareness Rally                                    | 10/12/2023                                        | and Research Center, Jabalpur     | 30           |
|       |                                                             |                                                   | ·                                 |              |
| 8     | Health & Fitness - Eye Chekup Camp                          | 9/12/2023                                         | Centre for Sight, Jabalpur        | 238          |
|       |                                                             | 10/10/0000                                        | District Adminstration and Food   |              |
| 9     | Eat right Millets Mela                                      | 13/12/2023                                        | Safety Department, Jabalpur       | 15           |
|       |                                                             |                                                   |                                   |              |
| 10    | NEP – A value based Education                               | 28/8/23                                           | Shri Ram Engineering College,     | 35           |
|       |                                                             | Carailan 2022 22                                  | Jabalpur(MOU)                     | <u> </u>     |
|       | 1 at international conference on nature and                 | Session 2022-23                                   |                                   |              |
| 11    | 1st international conference on nature and natural sciences | 5-6/05/2023                                       | DDVA/ Joholous & ADDE/AAOLIV      | F3C          |
| 11    |                                                             | <del>  ' ' '                               </del> | RDVV, Jabalpur & ABRF(MOU)        | 526          |
| 12    | Traffic awareness rally                                     | 17/01/2023                                        | Traffic police Jabalpur           | 25           |
| 13    | Blood donation camp                                         | 12/1/2023                                         | Red cross society Jabalpur        | 150          |
| 14    | Health Checkup camp                                         | 12/1/2023                                         | Mukharji Hospital,Jabalpur        | 150          |
| 15    | Workshop on Lac Production for Economic                     | 2 2/12/2022                                       | INICAL Johalaur(MACLI)            | 100          |
| 15    | Development Three Development                               | 2-3/12/2022                                       | JNKVV, Jabalpur(MOU)              | 100          |
| 1.0   | Three Days workshop on 'Research                            | 16 10/11/2022                                     | IOAC Cluster India                | 50           |
| 16    | Methodology"                                                | 16-18/11/2022                                     | IQAC Cluster India                | 50           |
| 4.7   | C Davis Washington and #2 the a Davis and "                 | 15-17/09/2022,22-                                 | IIITDM Jahalau                    | 100          |
| 17    | 6 Days Workshop on "Python Programming"                     | 24/09/2022                                        | IIITDM, Jabalpur                  | 100          |
| 1.0   | Blood donation camp                                         | 7/9/2022                                          | Jila prashasan Jabalpur and Red   | 100          |
| 18    |                                                             |                                                   | cross society Jabalpur            | 100          |